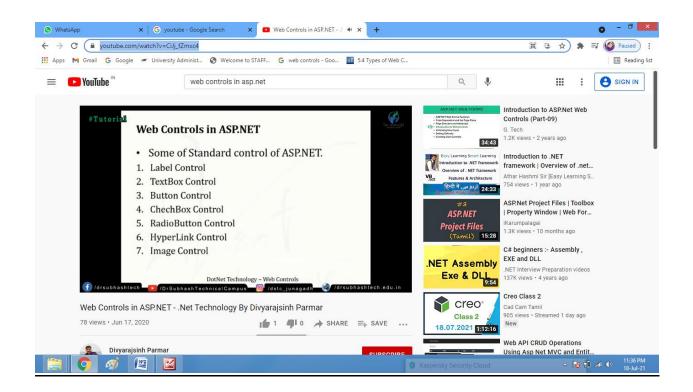

## Basic Web Controls in ASP .NET Introduction • Web controls are basically HTML factors wrapped below handy

- according to makes use of scripting tags about ASP+ then provide rich performance into you FORMs then pages.
- Web controls range from easy textual content field according to develop girds then lists.
- Some about the controls as information grid may be sure after information sources a lot like Visual Basic information sure controls.