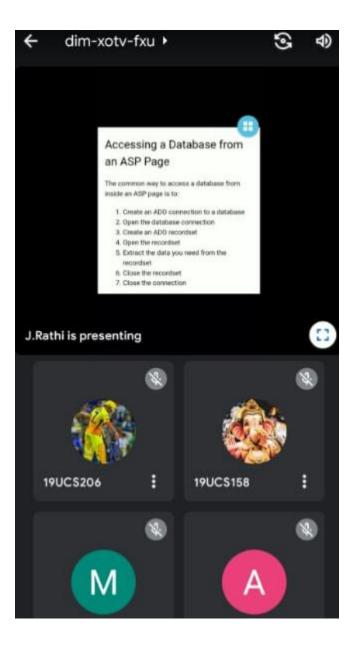

S005 ANAND P     |        | cž     | : |
| ٠        | 18UCSOO6 ANITHA P    |        | cif    | : |
| A        | 18UCSO11 ARUL D      |        | cif    | : |
| B        | 18UCSO17 BALAJI V    |        | cj     | : |
| D.       | 18UCS027 DEEPAK S    |        | cif    | : |
|          | 18UCSO41 GANDHIRAJ   | AR     | cif    | : |
|          | 18UCS057 HARIPRIYA R |        | cj     | : |
|          | 18UCS068 JAYAKRISHN  | IA J   | cif    | : |
| <b>.</b> | 18UCS071 JEEVA V     |        | cif    | : |
| 2        | 18UCS075 KALAIBHAR   | АТ     | cif    | : |
| K,       | 18UCSO81 KAVIYARASA  | NM     | cifi   | : |
| K        | 18UCS088 KUMARAGU    | RU     | Ś      | : |

### Staff Name: R.Nirmala Department: Computer Science











### Staff Name: J.Rathi Department: Computer Science







## $\leftarrow \quad \text{About this call} \quad$

|         | People                    | Infor    | nformation |     |  |
|---------|---------------------------|----------|------------|-----|--|
| ADD OT  | HERS                      |          |            |     |  |
| Ś       | Share joining information |          |            |     |  |
| IN CALL |                           |          |            |     |  |
| Į,      | J.Rathi Computer Sc       | ience    | UG (Y      | ou) |  |
|         | 19UCS004 ABIRAMI.         | V        | Ľ          | :   |  |
| A       | 19UCS008 AMUDHEI          | <b>.</b> | Ķ          | :   |  |
| A       | 19UCSO12 APSAR.M          |          | K          | :   |  |
| A       | 19UCSO13 ARAVINDA         | <b>\</b> | Ľ          | :   |  |
| В       |