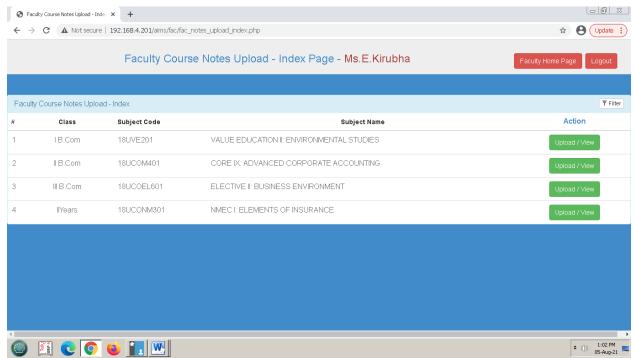

iya







### Staff Name: C. Manikandan







### Staff Name: A.Arunkumar





Staff Name: G.Haripriya







Staff Name: M.N.Haseeb Ur Rahman







Staff Name: G.Samprakash







Staff Name: D.Priyanka









Staff Name: M.Lakumanan





#### **DEPARTMENT OF COMPUTER APPLICATIONS - UG**





#### Mr.S.Krishnamoorthy





#### Mr.J.Ramesh





#### Dr.R.Dhanasekaran



















## Ms.A.Maheshwari







Ms.S.UmaParameswari







#### Mr.K.J.P.Satheeshkumar













Mr.N.Sathyamoorthy











Ms.P.Myvizhi













# Mr.M.Jayapal













#### Mr.S.Jeevanandhan







#### Mrs.V.Bhuma





# K.S.Rangasamy College of Arts and Science (Autonomous), Tiruchenngode - 637 215

**Department of Commerce** 

### **Intranet Screen Shot**