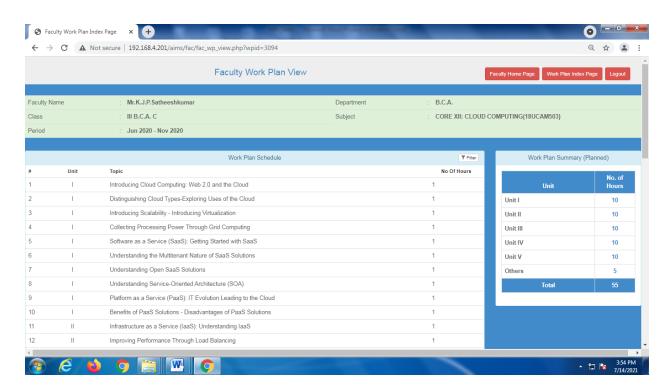

|
|                                           | 14/2KAMBAR STREET  ERODE - 638011.  Denotified Communities (DC)  HINDU  444566244971  Networking, Software Testing, Aptitude |

Staff Name: R.Nirmala





Staff Name: J.Rathi







Staff Name: P.Sridevi





Staff Name: V.Kavipriya







### Staff Name: C. Manikandan







### Staff Name: A.Arunkumar





Staff Name: G.Haripriya







Staff Name: M.N.Haseeb Ur Rahman







Staff Name: G.Samprakash







Staff Name: D.Priyanka









Staff Name: M.Lakumanan





#### **DEPARTMENT OF COMPUTER APPLICATIONS - UG**





#### Mr.S.Krishnamoorthy





#### Mr.J.Ramesh





#### Dr.R.Dhanasekaran



















## Ms.A.Maheshwari







Ms.S.UmaParameswari







#### Mr.K.J.P.Satheeshkumar













Mr.N.Sathyamoorthy











Ms.P.Myvizhi













# Mr.M.Jayapal













#### Mr.S.Jeevanandhan







#### Mrs.V.Bhuma





# K.S.Rangasamy College of Arts and Science (Autonomous), Tiruchenngode - 637 215

**Department of Commerce** 

### **Intranet Screen Shot**