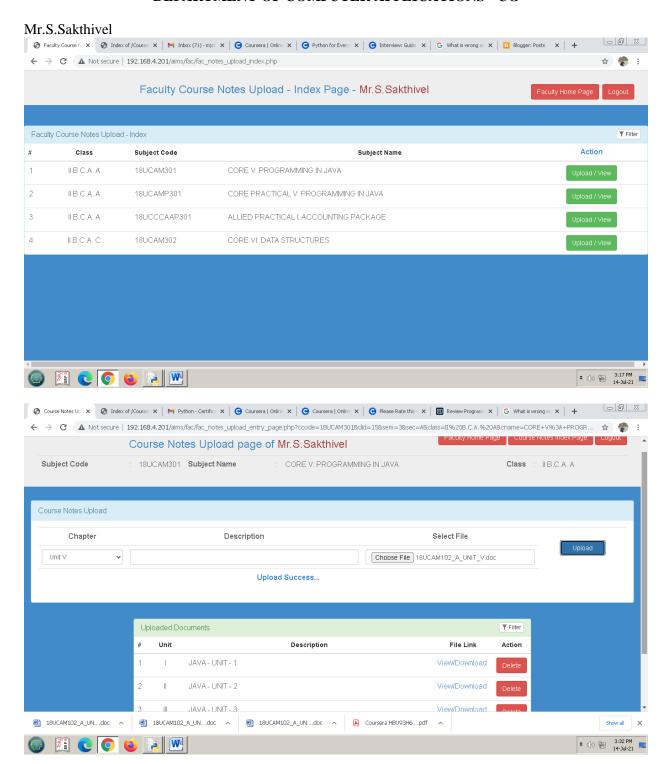

|
|                                           |                                                                                                                              |
|                                           | 14/2KAMBAR STREET  ERODE - 638011.  Denotified Communities (DC)  HINDU  444566244971  Networking, Software Testing, Aptitude |

Staff Name: R.Nirmala





Staff Name: J.Rathi







Staff Name: P.Sridevi





Staff Name: V.Kavipriya







### Staff Name: C. Manikandan







### Staff Name: A.Arunkumar





Staff Name: G.Haripriya







Staff Name: M.N.Haseeb Ur Rahman







Staff Name: G.Samprakash







Staff Name: D.Priyanka









Staff Name: M.Lakumanan





#### **DEPARTMENT OF COMPUTER APPLICATIONS - UG**





#### Mr.S.Krishnamoorthy





#### Mr.J.Ramesh





#### Dr.R.Dhanasekaran



















## Ms.A.Maheshwari







Ms.S.UmaParameswari







#### Mr.K.J.P.Satheeshkumar













Mr.N.Sathyamoorthy











Ms.P.Myvizhi













# Mr.M.Jayapal













#### Mr.S.Jeevanandhan







#### Mrs.V.Bhuma





# K.S.Rangasamy College of Arts and Science (Autonomous), Tiruchenngode - 637 215

**Department of Commerce** 

### **Intranet Screen Shot**