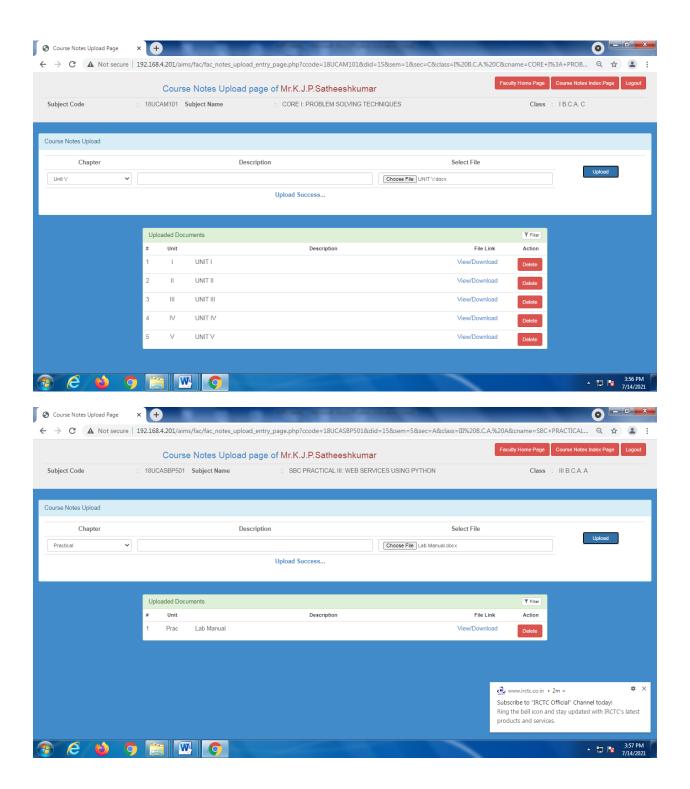

|
|                                           | 14/2KAMBAR STREET  ERODE - 638011.  Denotified Communities (DC)  HINDU  444566244971  Networking, Software Testing, Aptitude |

Staff Name: R.Nirmala





Staff Name: J.Rathi







Staff Name: P.Sridevi





Staff Name: V.Kavipriya







### Staff Name: C. Manikandan







### Staff Name: A.Arunkumar





Staff Name: G.Haripriya







Staff Name: M.N.Haseeb Ur Rahman







Staff Name: G.Samprakash







Staff Name: D.Priyanka









Staff Name: M.Lakumanan





#### **DEPARTMENT OF COMPUTER APPLICATIONS - UG**





#### Mr.S.Krishnamoorthy





#### Mr.J.Ramesh





#### Dr.R.Dhanasekaran



















## Ms.A.Maheshwari







Ms.S.UmaParameswari







#### Mr.K.J.P.Satheeshkumar













Mr.N.Sathyamoorthy











Ms.P.Myvizhi













# Mr.M.Jayapal













#### Mr.S.Jeevanandhan







#### Mrs.V.Bhuma





# K.S.Rangasamy College of Arts and Science (Autonomous), Tiruchenngode - 637 215

**Department of Commerce** 

### **Intranet Screen Shot**