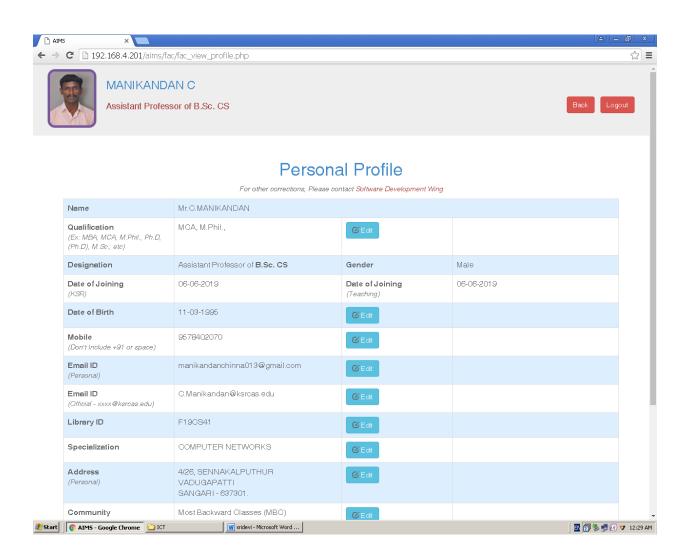

| ⊗ Edit                                                                                                                       |
| Placement Coordinator,Project Coordinator | <b>⊘</b> Edit                                                                                                                |
|                                           |                                                                                                                              |
|                                           | 14/2KAMBAR STREET  ERODE - 638011.  Denotified Communities (DC)  HINDU  444566244971  Networking, Software Testing, Aptitude |

Staff Name: R.Nirmala





Staff Name: J.Rathi







Staff Name: P.Sridevi





Staff Name: V.Kavipriya







### Staff Name: C. Manikandan







### Staff Name: A.Arunkumar





Staff Name: G.Haripriya







Staff Name: M.N.Haseeb Ur Rahman







Staff Name: G.Samprakash







Staff Name: D.Priyanka









Staff Name: M.Lakumanan





#### **DEPARTMENT OF COMPUTER APPLICATIONS - UG**





#### Mr.S.Krishnamoorthy





#### Mr.J.Ramesh





#### Dr.R.Dhanasekaran



















## Ms.A.Maheshwari







Ms.S.UmaParameswari







#### Mr.K.J.P.Satheeshkumar













Mr.N.Sathyamoorthy











Ms.P.Myvizhi













# Mr.M.Jayapal













#### Mr.S.Jeevanandhan







#### Mrs.V.Bhuma





# K.S.Rangasamy College of Arts and Science (Autonomous), Tiruchenngode - 637 215

**Department of Commerce** 

### **Intranet Screen Shot**