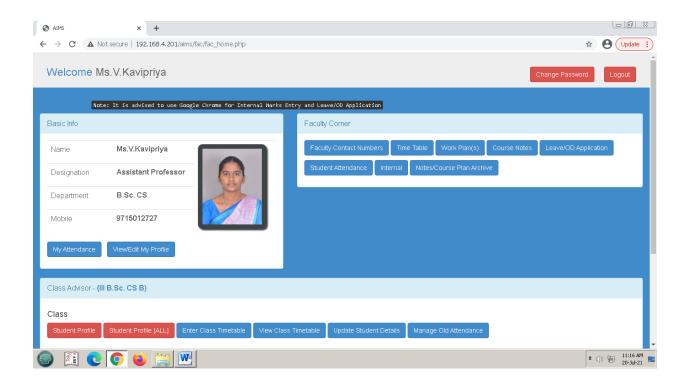

Staff Name: R.Nirmala

Staff Name: J.Rathi

Staff Name: P.Sridevi

Staff Name: V.Kavipriya