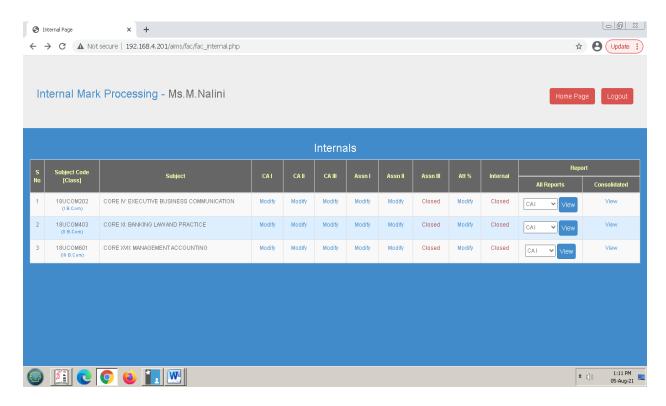

V.Kavipriya







### Staff Name: C. Manikandan







### Staff Name: A.Arunkumar





Staff Name: G.Haripriya







Staff Name: M.N.Haseeb Ur Rahman







Staff Name: G.Samprakash







Staff Name: D.Priyanka









Staff Name: M.Lakumanan





#### **DEPARTMENT OF COMPUTER APPLICATIONS - UG**





#### Mr.S.Krishnamoorthy





#### Mr.J.Ramesh





#### Dr.R.Dhanasekaran



















## Ms.A.Maheshwari







Ms.S.UmaParameswari







#### Mr.K.J.P.Satheeshkumar













Mr.N.Sathyamoorthy











Ms.P.Myvizhi













# Mr.M.Jayapal













#### Mr.S.Jeevanandhan







#### Mrs.V.Bhuma





# K.S.Rangasamy College of Arts and Science (Autonomous), Tiruchenngode - 637 215

**Department of Commerce** 

### **Intranet Screen Shot**