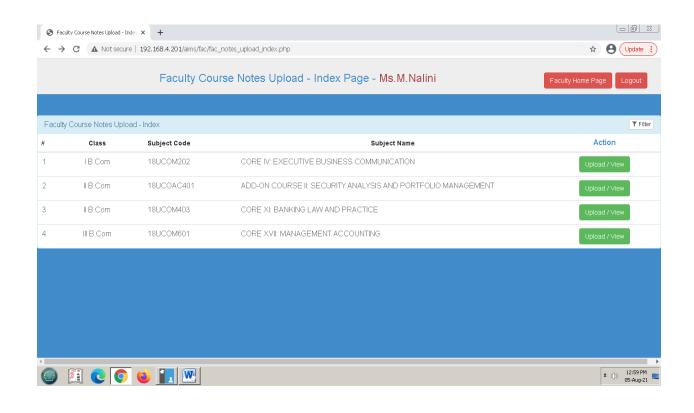

: V.Kavipriya







### Staff Name: C. Manikandan







### Staff Name: A.Arunkumar





Staff Name: G.Haripriya







Staff Name: M.N.Haseeb Ur Rahman







Staff Name: G.Samprakash







Staff Name: D.Priyanka









Staff Name: M.Lakumanan





#### **DEPARTMENT OF COMPUTER APPLICATIONS - UG**





#### Mr.S.Krishnamoorthy





#### Mr.J.Ramesh





#### Dr.R.Dhanasekaran



















## Ms.A.Maheshwari







Ms.S.UmaParameswari







#### Mr.K.J.P.Satheeshkumar













Mr.N.Sathyamoorthy











Ms.P.Myvizhi













# Mr.M.Jayapal













#### Mr.S.Jeevanandhan







#### Mrs.V.Bhuma





# K.S.Rangasamy College of Arts and Science (Autonomous), Tiruchenngode - 637 215

**Department of Commerce** 

### **Intranet Screen Shot**