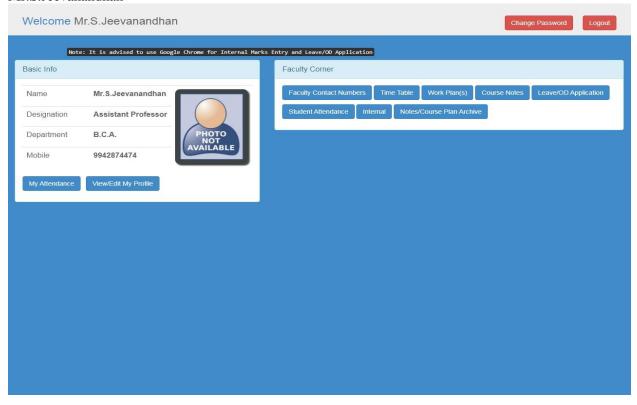

- 638011.  Denotified Communities (DC)  HINDU  444566244971  Networking, Software Testing, Aptitude |

Staff Name: R.Nirmala





Staff Name: J.Rathi







Staff Name: P.Sridevi





Staff Name: V.Kavipriya







### Staff Name: C. Manikandan







### Staff Name: A.Arunkumar





Staff Name: G.Haripriya







Staff Name: M.N.Haseeb Ur Rahman







Staff Name: G.Samprakash







Staff Name: D.Priyanka









Staff Name: M.Lakumanan





#### **DEPARTMENT OF COMPUTER APPLICATIONS - UG**





#### Mr.S.Krishnamoorthy





#### Mr.J.Ramesh





#### Dr.R.Dhanasekaran



















## Ms.A.Maheshwari







Ms.S.UmaParameswari







#### Mr.K.J.P.Satheeshkumar













Mr.N.Sathyamoorthy











Ms.P.Myvizhi













# Mr.M.Jayapal













#### Mr.S.Jeevanandhan







#### Mrs.V.Bhuma





# K.S.Rangasamy College of Arts and Science (Autonomous), Tiruchenngode - 637 215

**Department of Commerce** 

### **Intranet Screen Shot**