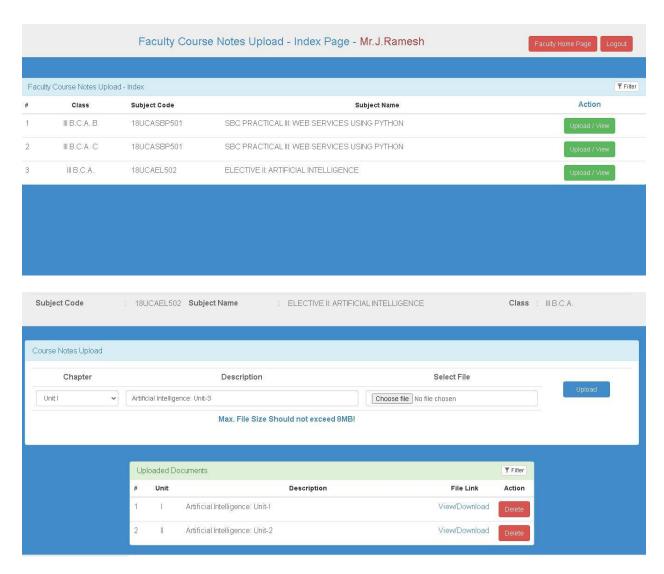

|
|                                           |                                                                                                                              |
|                                           | 14/2KAMBAR STREET  ERODE - 638011.  Denotified Communities (DC)  HINDU  444566244971  Networking, Software Testing, Aptitude |

Staff Name: R.Nirmala





Staff Name: J.Rathi







Staff Name: P.Sridevi





Staff Name: V.Kavipriya







### Staff Name: C. Manikandan







### Staff Name: A.Arunkumar





Staff Name: G.Haripriya







Staff Name: M.N.Haseeb Ur Rahman







Staff Name: G.Samprakash







Staff Name: D.Priyanka









Staff Name: M.Lakumanan





#### **DEPARTMENT OF COMPUTER APPLICATIONS - UG**





#### Mr.S.Krishnamoorthy





#### Mr.J.Ramesh





#### Dr.R.Dhanasekaran



















## Ms.A.Maheshwari







Ms.S.UmaParameswari







#### Mr.K.J.P.Satheeshkumar













Mr.N.Sathyamoorthy











Ms.P.Myvizhi













# Mr.M.Jayapal













#### Mr.S.Jeevanandhan







#### Mrs.V.Bhuma





# K.S.Rangasamy College of Arts and Science (Autonomous), Tiruchenngode - 637 215

**Department of Commerce** 

### **Intranet Screen Shot**