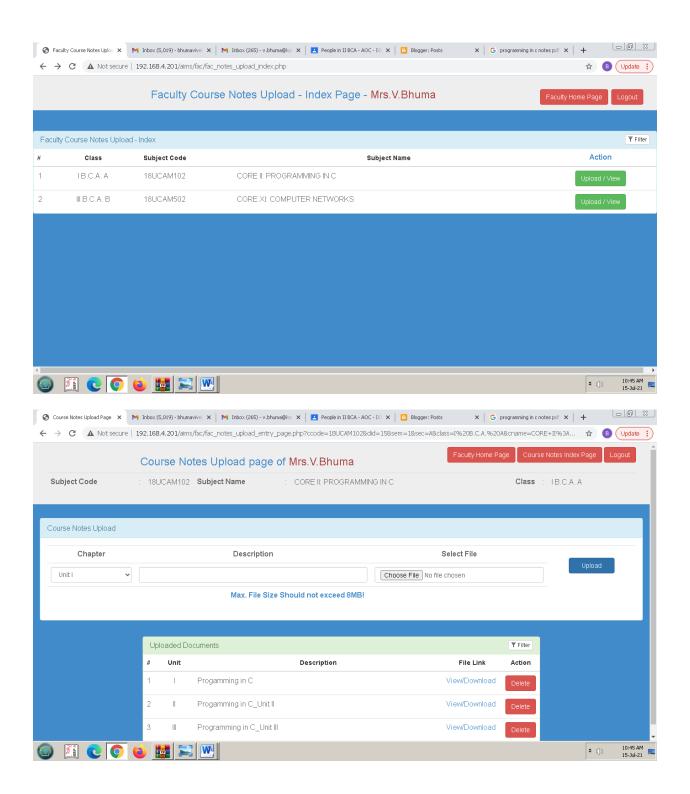

unities (DC)  HINDU  444566244971  Networking, Software Testing, Aptitude |

Staff Name: R.Nirmala





Staff Name: J.Rathi







Staff Name: P.Sridevi





Staff Name: V.Kavipriya







### Staff Name: C. Manikandan







### Staff Name: A.Arunkumar





Staff Name: G.Haripriya







Staff Name: M.N.Haseeb Ur Rahman







Staff Name: G.Samprakash







Staff Name: D.Priyanka









Staff Name: M.Lakumanan





#### **DEPARTMENT OF COMPUTER APPLICATIONS - UG**





#### Mr.S.Krishnamoorthy





#### Mr.J.Ramesh





#### Dr.R.Dhanasekaran



















## Ms.A.Maheshwari







Ms.S.UmaParameswari







#### Mr.K.J.P.Satheeshkumar













Mr.N.Sathyamoorthy











Ms.P.Myvizhi













# Mr.M.Jayapal













#### Mr.S.Jeevanandhan







#### Mrs.V.Bhuma





# K.S.Rangasamy College of Arts and Science (Autonomous), Tiruchenngode - 637 215

**Department of Commerce** 

### **Intranet Screen Shot**