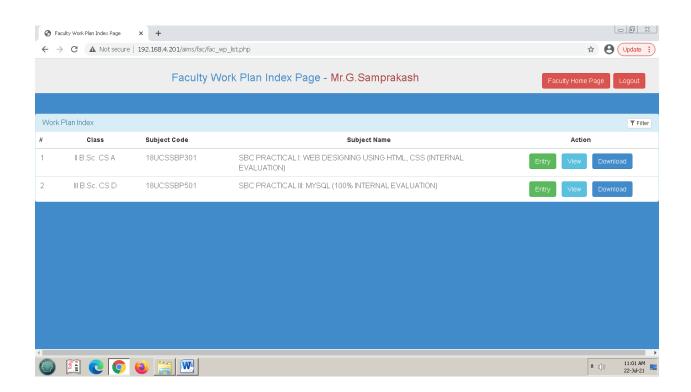

### Staff Name: A.Arunkumar

Staff Name: G.Haripriya

Staff Name: M.N.Haseeb Ur Rahman

Staff Name: G.Samprakash

Staff Name: D.Priyanka

Staff Name: M.Lakumanan