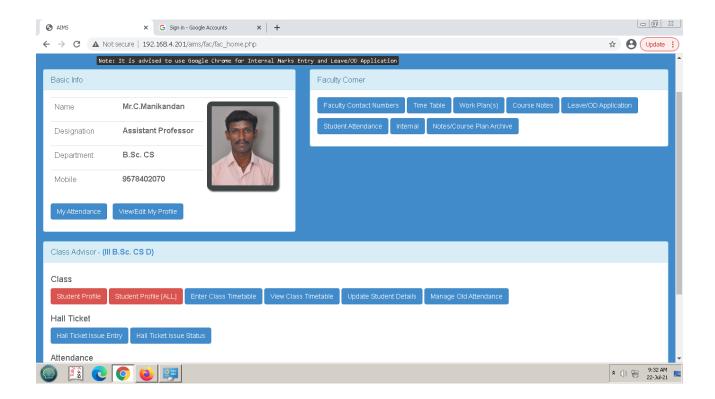

| ⊗ Edit                                                                                                                       |
| Placement Coordinator,Project Coordinator | <b>⊘</b> Edit                                                                                                                |
|                                           |                                                                                                                              |
|                                           | 14/2KAMBAR STREET  ERODE - 638011.  Denotified Communities (DC)  HINDU  444566244971  Networking, Software Testing, Aptitude |

Staff Name: R.Nirmala





Staff Name: J.Rathi







Staff Name: P.Sridevi





Staff Name: V.Kavipriya







### Staff Name: C. Manikandan







### Staff Name: A.Arunkumar





Staff Name: G.Haripriya







Staff Name: M.N.Haseeb Ur Rahman







Staff Name: G.Samprakash







Staff Name: D.Priyanka









Staff Name: M.Lakumanan





#### **DEPARTMENT OF COMPUTER APPLICATIONS - UG**





#### Mr.S.Krishnamoorthy





#### Mr.J.Ramesh





#### Dr.R.Dhanasekaran



















## Ms.A.Maheshwari







Ms.S.UmaParameswari







#### Mr.K.J.P.Satheeshkumar













Mr.N.Sathyamoorthy











Ms.P.Myvizhi













# Mr.M.Jayapal













#### Mr.S.Jeevanandhan







#### Mrs.V.Bhuma





# K.S.Rangasamy College of Arts and Science (Autonomous), Tiruchenngode - 637 215

**Department of Commerce** 

### **Intranet Screen Shot**