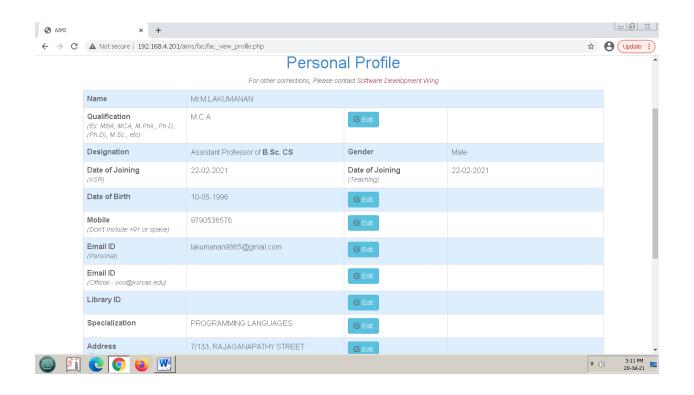

### Staff Name: A.Arunkumar

Staff Name: G.Haripriya

Staff Name: M.N.Haseeb Ur Rahman

Staff Name: G.Samprakash

Staff Name: D.Priyanka

Staff Name: M.Lakumanan