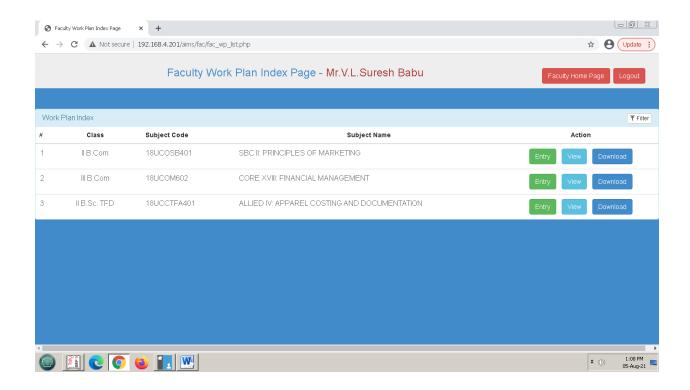

Staff Name: V.Kavipriya







### Staff Name: C. Manikandan







### Staff Name: A.Arunkumar





Staff Name: G.Haripriya







Staff Name: M.N.Haseeb Ur Rahman







Staff Name: G.Samprakash







Staff Name: D.Priyanka









Staff Name: M.Lakumanan





#### **DEPARTMENT OF COMPUTER APPLICATIONS - UG**





#### Mr.S.Krishnamoorthy





#### Mr.J.Ramesh





#### Dr.R.Dhanasekaran



















## Ms.A.Maheshwari







Ms.S.UmaParameswari







#### Mr.K.J.P.Satheeshkumar













Mr.N.Sathyamoorthy











Ms.P.Myvizhi













# Mr.M.Jayapal













#### Mr.S.Jeevanandhan







#### Mrs.V.Bhuma





# K.S.Rangasamy College of Arts and Science (Autonomous), Tiruchenngode - 637 215

**Department of Commerce** 

### **Intranet Screen Shot**