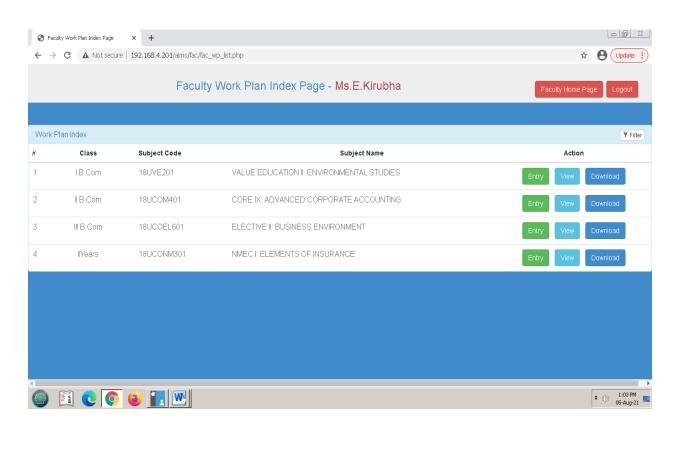

priya







### Staff Name: C. Manikandan







### Staff Name: A.Arunkumar





Staff Name: G.Haripriya







Staff Name: M.N.Haseeb Ur Rahman







Staff Name: G.Samprakash







Staff Name: D.Priyanka









Staff Name: M.Lakumanan





#### **DEPARTMENT OF COMPUTER APPLICATIONS - UG**





#### Mr.S.Krishnamoorthy





#### Mr.J.Ramesh





#### Dr.R.Dhanasekaran



















## Ms.A.Maheshwari







Ms.S.UmaParameswari







#### Mr.K.J.P.Satheeshkumar













Mr.N.Sathyamoorthy











Ms.P.Myvizhi













# Mr.M.Jayapal













#### Mr.S.Jeevanandhan







#### Mrs.V.Bhuma





# K.S.Rangasamy College of Arts and Science (Autonomous), Tiruchenngode - 637 215

**Department of Commerce** 

### **Intranet Screen Shot**