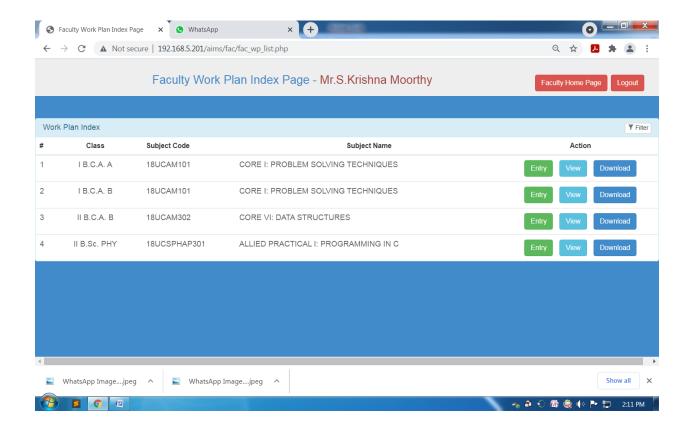

|
|                                           |                                                                                                                              |
|                                           | 14/2KAMBAR STREET  ERODE - 638011.  Denotified Communities (DC)  HINDU  444566244971  Networking, Software Testing, Aptitude |

Staff Name: R.Nirmala





Staff Name: J.Rathi







Staff Name: P.Sridevi





Staff Name: V.Kavipriya







### Staff Name: C. Manikandan







### Staff Name: A.Arunkumar





Staff Name: G.Haripriya







Staff Name: M.N.Haseeb Ur Rahman







Staff Name: G.Samprakash







Staff Name: D.Priyanka









Staff Name: M.Lakumanan





#### **DEPARTMENT OF COMPUTER APPLICATIONS - UG**





#### Mr.S.Krishnamoorthy





#### Mr.J.Ramesh





#### Dr.R.Dhanasekaran



















## Ms.A.Maheshwari







Ms.S.UmaParameswari







#### Mr.K.J.P.Satheeshkumar













Mr.N.Sathyamoorthy











Ms.P.Myvizhi













# Mr.M.Jayapal













#### Mr.S.Jeevanandhan







#### Mrs.V.Bhuma





# K.S.Rangasamy College of Arts and Science (Autonomous), Tiruchenngode - 637 215

**Department of Commerce** 

### **Intranet Screen Shot**