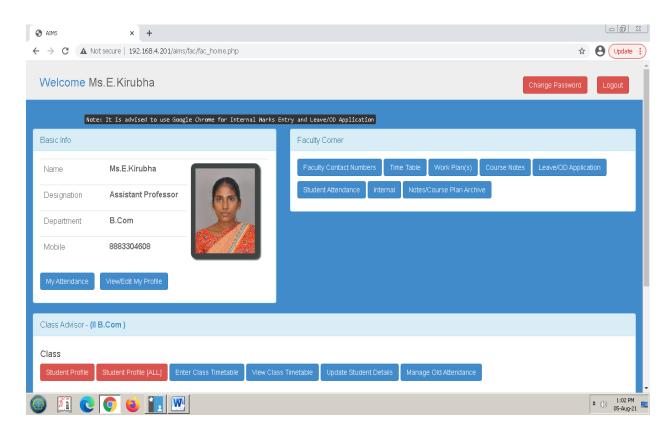

vipriya







### Staff Name: C. Manikandan







### Staff Name: A.Arunkumar





Staff Name: G.Haripriya







Staff Name: M.N.Haseeb Ur Rahman







Staff Name: G.Samprakash







Staff Name: D.Priyanka









Staff Name: M.Lakumanan





#### **DEPARTMENT OF COMPUTER APPLICATIONS - UG**





#### Mr.S.Krishnamoorthy





#### Mr.J.Ramesh





#### Dr.R.Dhanasekaran



















## Ms.A.Maheshwari







Ms.S.UmaParameswari







#### Mr.K.J.P.Satheeshkumar













Mr.N.Sathyamoorthy











Ms.P.Myvizhi













# Mr.M.Jayapal













#### Mr.S.Jeevanandhan







#### Mrs.V.Bhuma





# K.S.Rangasamy College of Arts and Science (Autonomous), Tiruchenngode - 637 215

**Department of Commerce** 

### **Intranet Screen Shot**