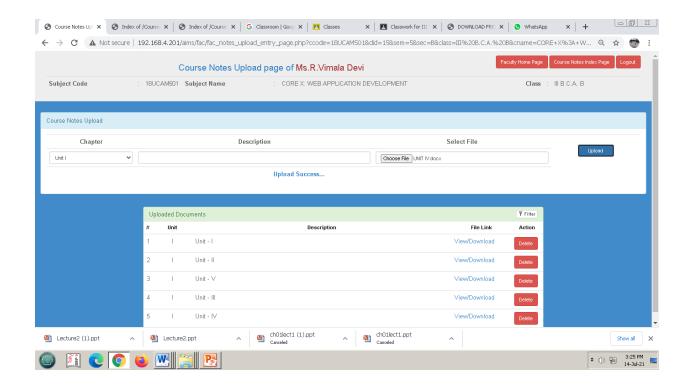

|                                                                                                                              |
|                                           | 14/2KAMBAR STREET  ERODE - 638011.  Denotified Communities (DC)  HINDU  444566244971  Networking, Software Testing, Aptitude |

Staff Name: R.Nirmala





Staff Name: J.Rathi







Staff Name: P.Sridevi





Staff Name: V.Kavipriya







### Staff Name: C. Manikandan







### Staff Name: A.Arunkumar





Staff Name: G.Haripriya







Staff Name: M.N.Haseeb Ur Rahman







Staff Name: G.Samprakash







Staff Name: D.Priyanka









Staff Name: M.Lakumanan





#### **DEPARTMENT OF COMPUTER APPLICATIONS - UG**





#### Mr.S.Krishnamoorthy





#### Mr.J.Ramesh





#### Dr.R.Dhanasekaran



















## Ms.A.Maheshwari







Ms.S.UmaParameswari







#### Mr.K.J.P.Satheeshkumar













Mr.N.Sathyamoorthy











Ms.P.Myvizhi













# Mr.M.Jayapal













#### Mr.S.Jeevanandhan







#### Mrs.V.Bhuma





# K.S.Rangasamy College of Arts and Science (Autonomous), Tiruchenngode - 637 215

**Department of Commerce** 

### **Intranet Screen Shot**