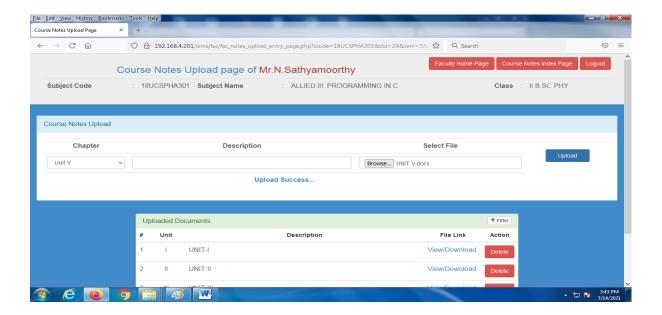

#### Mr.K.J.P.Satheeshkumar

Mr.N.Sathyamoorthy

Ms.P.Myvizhi

### **Intranet Screen Shot**