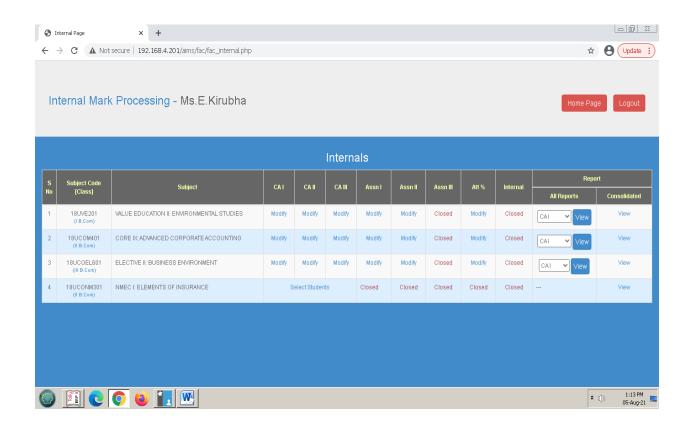

a







### Staff Name: C. Manikandan







### Staff Name: A.Arunkumar





Staff Name: G.Haripriya







Staff Name: M.N.Haseeb Ur Rahman







Staff Name: G.Samprakash







Staff Name: D.Priyanka









Staff Name: M.Lakumanan





#### **DEPARTMENT OF COMPUTER APPLICATIONS - UG**





#### Mr.S.Krishnamoorthy





#### Mr.J.Ramesh





#### Dr.R.Dhanasekaran



















## Ms.A.Maheshwari







Ms.S.UmaParameswari







#### Mr.K.J.P.Satheeshkumar













Mr.N.Sathyamoorthy











Ms.P.Myvizhi













# Mr.M.Jayapal













#### Mr.S.Jeevanandhan







#### Mrs.V.Bhuma





# K.S.Rangasamy College of Arts and Science (Autonomous), Tiruchenngode - 637 215

**Department of Commerce** 

### **Intranet Screen Shot**