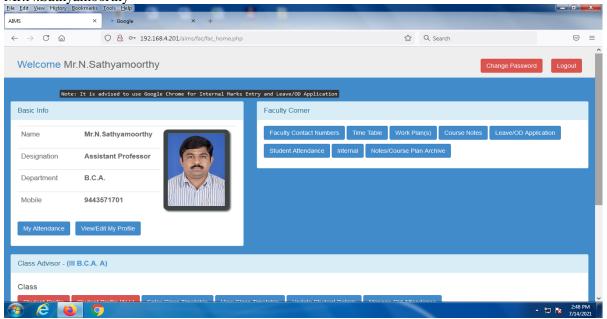

|
|                                           | 14/2KAMBAR STREET  ERODE - 638011.  Denotified Communities (DC)  HINDU  444566244971  Networking, Software Testing, Aptitude |

Staff Name: R.Nirmala





Staff Name: J.Rathi







Staff Name: P.Sridevi





Staff Name: V.Kavipriya







### Staff Name: C. Manikandan







### Staff Name: A.Arunkumar





Staff Name: G.Haripriya







Staff Name: M.N.Haseeb Ur Rahman







Staff Name: G.Samprakash







Staff Name: D.Priyanka









Staff Name: M.Lakumanan





#### **DEPARTMENT OF COMPUTER APPLICATIONS - UG**





#### Mr.S.Krishnamoorthy





#### Mr.J.Ramesh





#### Dr.R.Dhanasekaran



















## Ms.A.Maheshwari







Ms.S.UmaParameswari







#### Mr.K.J.P.Satheeshkumar













Mr.N.Sathyamoorthy











Ms.P.Myvizhi













# Mr.M.Jayapal













#### Mr.S.Jeevanandhan







#### Mrs.V.Bhuma





# K.S.Rangasamy College of Arts and Science (Autonomous), Tiruchenngode - 637 215

**Department of Commerce** 

### **Intranet Screen Shot**