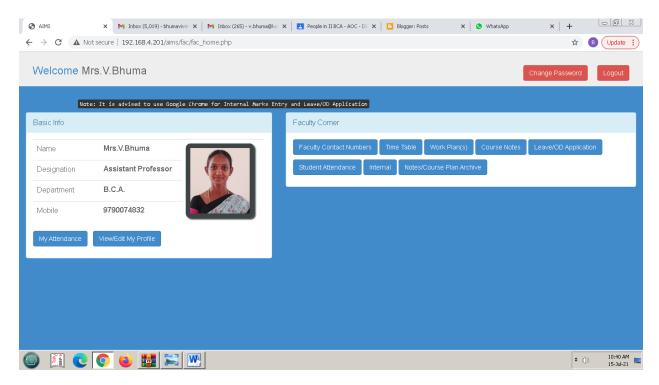

mmunities (DC)  HINDU  444566244971  Networking, Software Testing, Aptitude |

Staff Name: R.Nirmala





Staff Name: J.Rathi







Staff Name: P.Sridevi





Staff Name: V.Kavipriya







### Staff Name: C. Manikandan







### Staff Name: A.Arunkumar





Staff Name: G.Haripriya







Staff Name: M.N.Haseeb Ur Rahman







Staff Name: G.Samprakash







Staff Name: D.Priyanka









Staff Name: M.Lakumanan





#### **DEPARTMENT OF COMPUTER APPLICATIONS - UG**





#### Mr.S.Krishnamoorthy





#### Mr.J.Ramesh





#### Dr.R.Dhanasekaran



















## Ms.A.Maheshwari







Ms.S.UmaParameswari







#### Mr.K.J.P.Satheeshkumar













Mr.N.Sathyamoorthy











Ms.P.Myvizhi













# Mr.M.Jayapal













#### Mr.S.Jeevanandhan







#### Mrs.V.Bhuma





# K.S.Rangasamy College of Arts and Science (Autonomous), Tiruchenngode - 637 215

**Department of Commerce** 

### **Intranet Screen Shot**