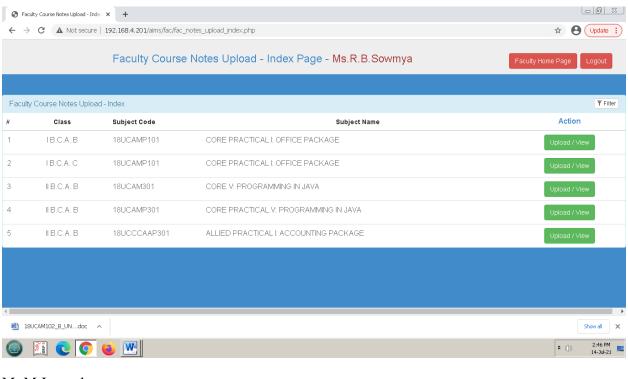

| 14/2KAMBAR STREET  ERODE - 638011.  Denotified Communities (DC)  HINDU  444566244971  Networking, Software Testing, Aptitude |

Staff Name: R.Nirmala





Staff Name: J.Rathi







Staff Name: P.Sridevi





Staff Name: V.Kavipriya







### Staff Name: C. Manikandan







### Staff Name: A.Arunkumar





Staff Name: G.Haripriya







Staff Name: M.N.Haseeb Ur Rahman







Staff Name: G.Samprakash







Staff Name: D.Priyanka









Staff Name: M.Lakumanan





#### **DEPARTMENT OF COMPUTER APPLICATIONS - UG**





#### Mr.S.Krishnamoorthy





#### Mr.J.Ramesh





#### Dr.R.Dhanasekaran



















## Ms.A.Maheshwari







Ms.S.UmaParameswari







#### Mr.K.J.P.Satheeshkumar













Mr.N.Sathyamoorthy











Ms.P.Myvizhi













# Mr.M.Jayapal













#### Mr.S.Jeevanandhan







#### Mrs.V.Bhuma





# K.S.Rangasamy College of Arts and Science (Autonomous), Tiruchenngode - 637 215

**Department of Commerce** 

### **Intranet Screen Shot**