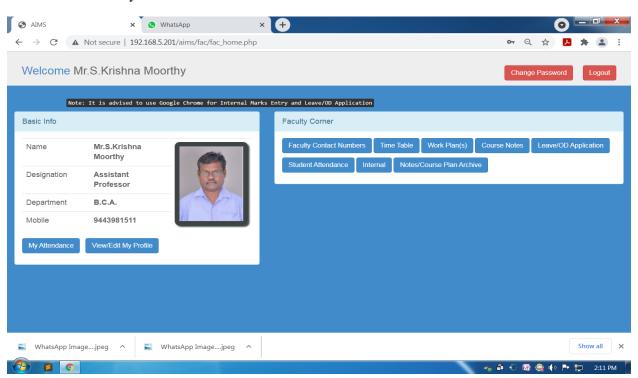

|
|                                           |                                                                                                                              |
|                                           | 14/2KAMBAR STREET  ERODE - 638011.  Denotified Communities (DC)  HINDU  444566244971  Networking, Software Testing, Aptitude |

Staff Name: R.Nirmala





Staff Name: J.Rathi







Staff Name: P.Sridevi





Staff Name: V.Kavipriya







### Staff Name: C. Manikandan







### Staff Name: A.Arunkumar





Staff Name: G.Haripriya







Staff Name: M.N.Haseeb Ur Rahman







Staff Name: G.Samprakash







Staff Name: D.Priyanka









Staff Name: M.Lakumanan





#### **DEPARTMENT OF COMPUTER APPLICATIONS - UG**





#### Mr.S.Krishnamoorthy





#### Mr.J.Ramesh





#### Dr.R.Dhanasekaran



















## Ms.A.Maheshwari







Ms.S.UmaParameswari







#### Mr.K.J.P.Satheeshkumar













Mr.N.Sathyamoorthy











Ms.P.Myvizhi













# Mr.M.Jayapal













#### Mr.S.Jeevanandhan







#### Mrs.V.Bhuma





# K.S.Rangasamy College of Arts and Science (Autonomous), Tiruchenngode - 637 215

**Department of Commerce** 

### **Intranet Screen Shot**