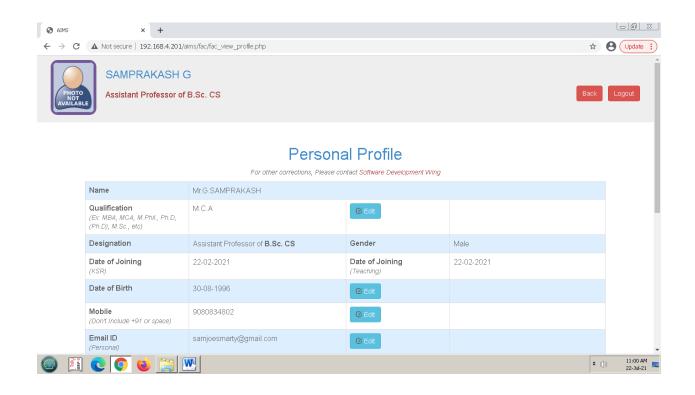

### Staff Name: A.Arunkumar

Staff Name: G.Haripriya

Staff Name: M.N.Haseeb Ur Rahman

Staff Name: G.Samprakash

Staff Name: D.Priyanka

Staff Name: M.Lakumanan