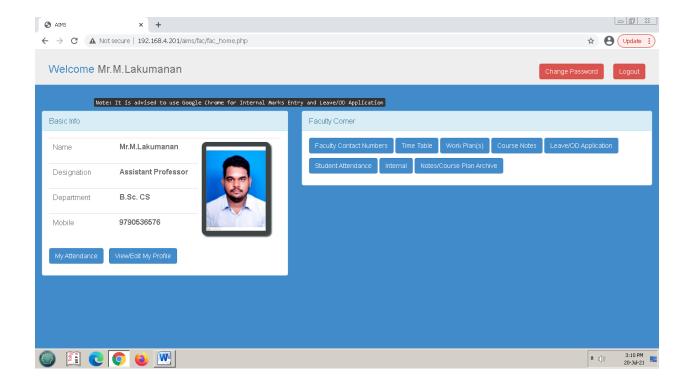

### Staff Name: A.Arunkumar

Staff Name: G.Haripriya

Staff Name: M.N.Haseeb Ur Rahman

Staff Name: G.Samprakash

Staff Name: D.Priyanka

Staff Name: M.Lakumanan