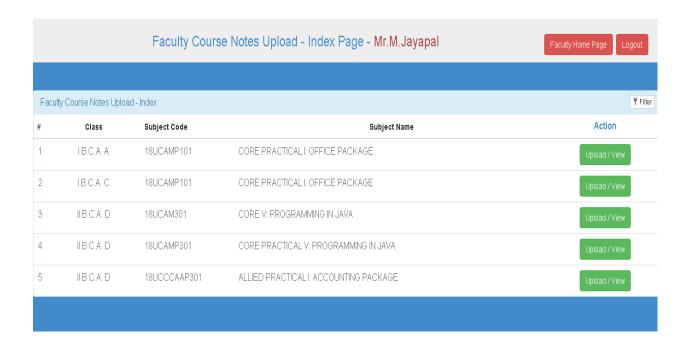

| 14/2KAMBAR STREET  ERODE - 638011.  Denotified Communities (DC)  HINDU  444566244971  Networking, Software Testing, Aptitude |

Staff Name: R.Nirmala





Staff Name: J.Rathi







Staff Name: P.Sridevi





Staff Name: V.Kavipriya







### Staff Name: C. Manikandan







### Staff Name: A.Arunkumar





Staff Name: G.Haripriya







Staff Name: M.N.Haseeb Ur Rahman







Staff Name: G.Samprakash







Staff Name: D.Priyanka









Staff Name: M.Lakumanan





#### **DEPARTMENT OF COMPUTER APPLICATIONS - UG**





#### Mr.S.Krishnamoorthy





#### Mr.J.Ramesh





#### Dr.R.Dhanasekaran



















## Ms.A.Maheshwari







Ms.S.UmaParameswari







#### Mr.K.J.P.Satheeshkumar













Mr.N.Sathyamoorthy











Ms.P.Myvizhi













# Mr.M.Jayapal













#### Mr.S.Jeevanandhan







#### Mrs.V.Bhuma





# K.S.Rangasamy College of Arts and Science (Autonomous), Tiruchenngode - 637 215

**Department of Commerce** 

### **Intranet Screen Shot**