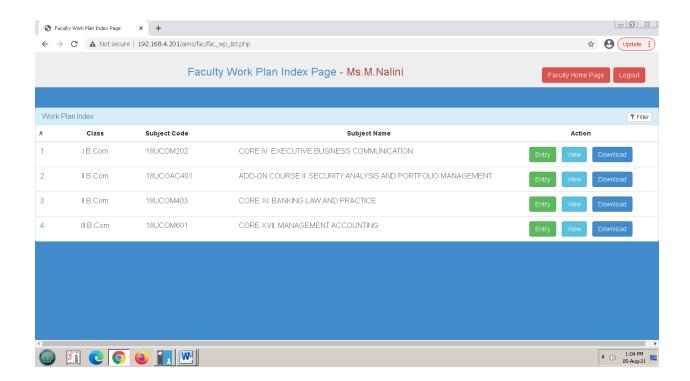

me: V.Kavipriya







### Staff Name: C. Manikandan







### Staff Name: A.Arunkumar





Staff Name: G.Haripriya







Staff Name: M.N.Haseeb Ur Rahman







Staff Name: G.Samprakash







Staff Name: D.Priyanka









Staff Name: M.Lakumanan





#### **DEPARTMENT OF COMPUTER APPLICATIONS - UG**





#### Mr.S.Krishnamoorthy





#### Mr.J.Ramesh





#### Dr.R.Dhanasekaran



















## Ms.A.Maheshwari







Ms.S.UmaParameswari







#### Mr.K.J.P.Satheeshkumar













Mr.N.Sathyamoorthy











Ms.P.Myvizhi













# Mr.M.Jayapal













#### Mr.S.Jeevanandhan







#### Mrs.V.Bhuma





# K.S.Rangasamy College of Arts and Science (Autonomous), Tiruchenngode - 637 215

**Department of Commerce** 

### **Intranet Screen Shot**