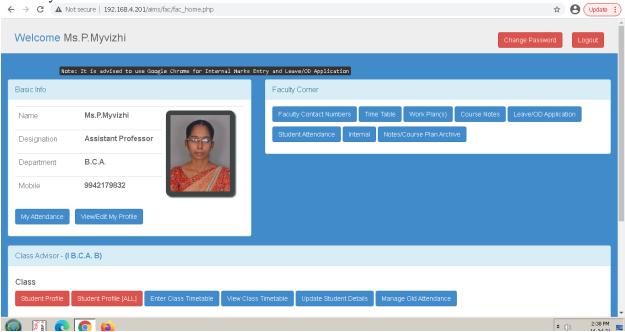

| 14/2KAMBAR STREET  ERODE - 638011.  Denotified Communities (DC)  HINDU  444566244971  Networking, Software Testing, Aptitude |

Staff Name: R.Nirmala





Staff Name: J.Rathi







Staff Name: P.Sridevi





Staff Name: V.Kavipriya







### Staff Name: C. Manikandan







### Staff Name: A.Arunkumar





Staff Name: G.Haripriya







Staff Name: M.N.Haseeb Ur Rahman







Staff Name: G.Samprakash







Staff Name: D.Priyanka









Staff Name: M.Lakumanan





#### **DEPARTMENT OF COMPUTER APPLICATIONS - UG**





#### Mr.S.Krishnamoorthy





#### Mr.J.Ramesh





#### Dr.R.Dhanasekaran



















## Ms.A.Maheshwari







Ms.S.UmaParameswari







#### Mr.K.J.P.Satheeshkumar













Mr.N.Sathyamoorthy











Ms.P.Myvizhi













# Mr.M.Jayapal













#### Mr.S.Jeevanandhan







#### Mrs.V.Bhuma





# K.S.Rangasamy College of Arts and Science (Autonomous), Tiruchenngode - 637 215

**Department of Commerce** 

### **Intranet Screen Shot**