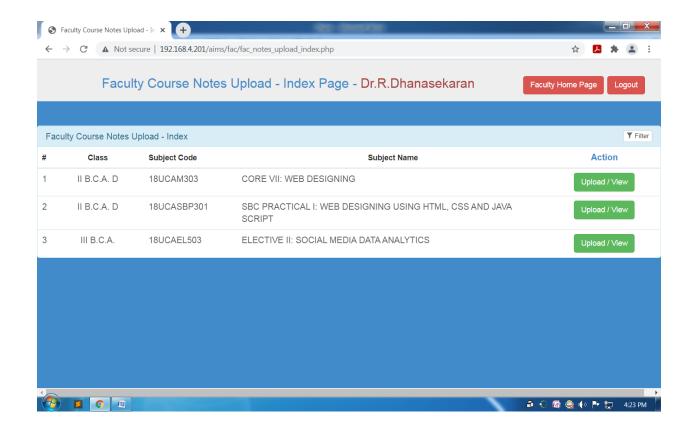

|                                                                                                                              |
|                                           | 14/2KAMBAR STREET  ERODE - 638011.  Denotified Communities (DC)  HINDU  444566244971  Networking, Software Testing, Aptitude |

Staff Name: R.Nirmala





Staff Name: J.Rathi







Staff Name: P.Sridevi





Staff Name: V.Kavipriya







### Staff Name: C. Manikandan







### Staff Name: A.Arunkumar





Staff Name: G.Haripriya







Staff Name: M.N.Haseeb Ur Rahman







Staff Name: G.Samprakash







Staff Name: D.Priyanka









Staff Name: M.Lakumanan





#### **DEPARTMENT OF COMPUTER APPLICATIONS - UG**





#### Mr.S.Krishnamoorthy





#### Mr.J.Ramesh





#### Dr.R.Dhanasekaran



















## Ms.A.Maheshwari







Ms.S.UmaParameswari







#### Mr.K.J.P.Satheeshkumar













Mr.N.Sathyamoorthy











Ms.P.Myvizhi













# Mr.M.Jayapal













#### Mr.S.Jeevanandhan







#### Mrs.V.Bhuma





# K.S.Rangasamy College of Arts and Science (Autonomous), Tiruchenngode - 637 215

**Department of Commerce** 

### **Intranet Screen Shot**