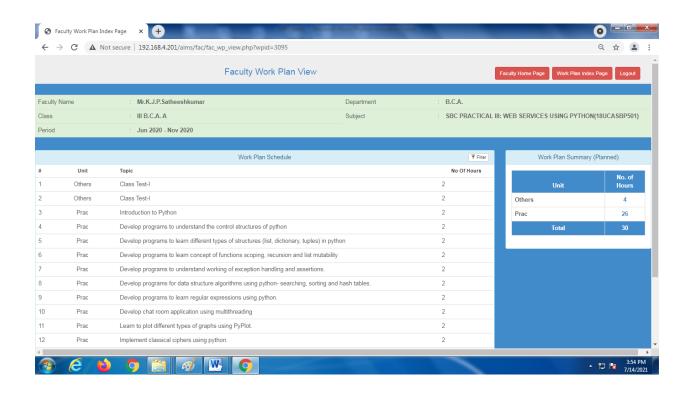

|
|                                           | 14/2KAMBAR STREET  ERODE - 638011.  Denotified Communities (DC)  HINDU  444566244971  Networking, Software Testing, Aptitude |

Staff Name: R.Nirmala





Staff Name: J.Rathi







Staff Name: P.Sridevi





Staff Name: V.Kavipriya







### Staff Name: C. Manikandan







### Staff Name: A.Arunkumar





Staff Name: G.Haripriya







Staff Name: M.N.Haseeb Ur Rahman







Staff Name: G.Samprakash







Staff Name: D.Priyanka









Staff Name: M.Lakumanan





#### **DEPARTMENT OF COMPUTER APPLICATIONS - UG**





#### Mr.S.Krishnamoorthy





#### Mr.J.Ramesh





#### Dr.R.Dhanasekaran



















## Ms.A.Maheshwari







Ms.S.UmaParameswari







#### Mr.K.J.P.Satheeshkumar













Mr.N.Sathyamoorthy











Ms.P.Myvizhi













# Mr.M.Jayapal













#### Mr.S.Jeevanandhan







#### Mrs.V.Bhuma





# K.S.Rangasamy College of Arts and Science (Autonomous), Tiruchenngode - 637 215

**Department of Commerce** 

### **Intranet Screen Shot**