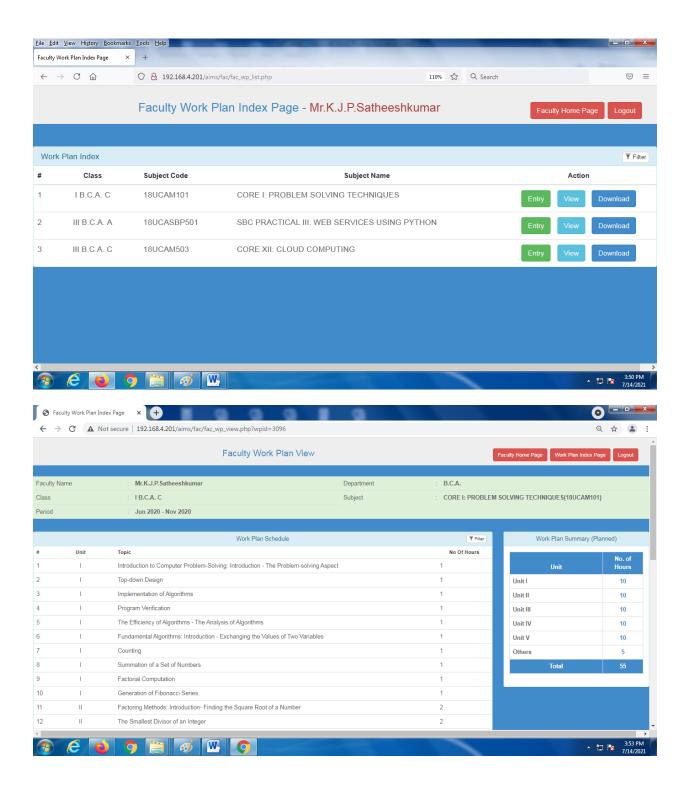

|
|                                           | 14/2KAMBAR STREET  ERODE - 638011.  Denotified Communities (DC)  HINDU  444566244971  Networking, Software Testing, Aptitude |

Staff Name: R.Nirmala





Staff Name: J.Rathi







Staff Name: P.Sridevi





Staff Name: V.Kavipriya







### Staff Name: C. Manikandan







### Staff Name: A.Arunkumar





Staff Name: G.Haripriya







Staff Name: M.N.Haseeb Ur Rahman







Staff Name: G.Samprakash







Staff Name: D.Priyanka









Staff Name: M.Lakumanan





#### **DEPARTMENT OF COMPUTER APPLICATIONS - UG**





#### Mr.S.Krishnamoorthy





#### Mr.J.Ramesh





#### Dr.R.Dhanasekaran



















## Ms.A.Maheshwari







Ms.S.UmaParameswari







#### Mr.K.J.P.Satheeshkumar













Mr.N.Sathyamoorthy











Ms.P.Myvizhi













# Mr.M.Jayapal













#### Mr.S.Jeevanandhan







#### Mrs.V.Bhuma





# K.S.Rangasamy College of Arts and Science (Autonomous), Tiruchenngode - 637 215

**Department of Commerce** 

### **Intranet Screen Shot**