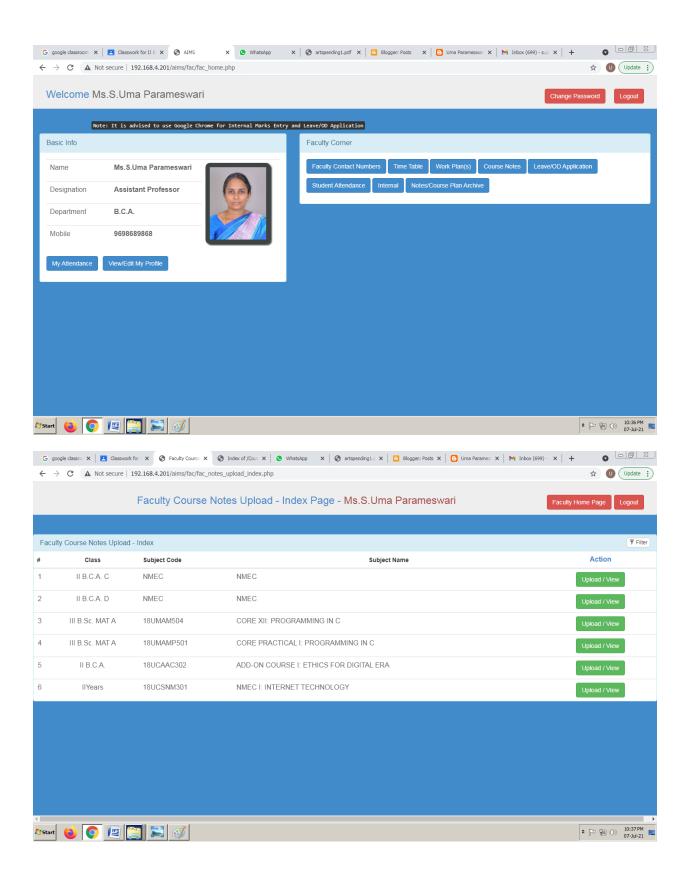

|
|                                           | 14/2KAMBAR STREET  ERODE - 638011.  Denotified Communities (DC)  HINDU  444566244971  Networking, Software Testing, Aptitude |

Staff Name: R.Nirmala





Staff Name: J.Rathi







Staff Name: P.Sridevi





Staff Name: V.Kavipriya







### Staff Name: C. Manikandan







### Staff Name: A.Arunkumar





Staff Name: G.Haripriya







Staff Name: M.N.Haseeb Ur Rahman







Staff Name: G.Samprakash







Staff Name: D.Priyanka









Staff Name: M.Lakumanan





#### **DEPARTMENT OF COMPUTER APPLICATIONS - UG**





#### Mr.S.Krishnamoorthy





#### Mr.J.Ramesh





#### Dr.R.Dhanasekaran



















## Ms.A.Maheshwari







Ms.S.UmaParameswari







#### Mr.K.J.P.Satheeshkumar













Mr.N.Sathyamoorthy











Ms.P.Myvizhi













# Mr.M.Jayapal













#### Mr.S.Jeevanandhan







#### Mrs.V.Bhuma





# K.S.Rangasamy College of Arts and Science (Autonomous), Tiruchenngode - 637 215

**Department of Commerce** 

### **Intranet Screen Shot**