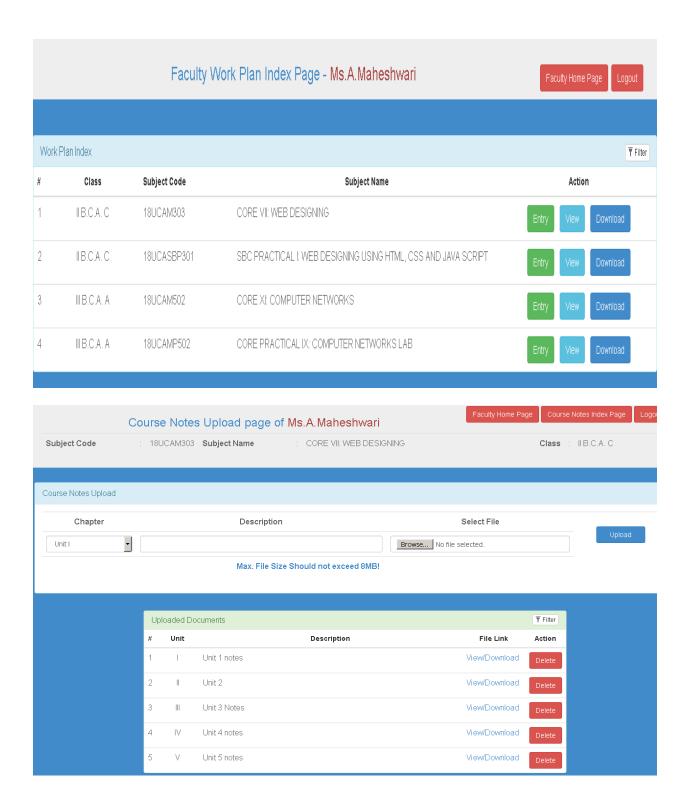

|
|                                           | 14/2KAMBAR STREET  ERODE - 638011.  Denotified Communities (DC)  HINDU  444566244971  Networking, Software Testing, Aptitude |

Staff Name: R.Nirmala





Staff Name: J.Rathi







Staff Name: P.Sridevi





Staff Name: V.Kavipriya







### Staff Name: C. Manikandan







### Staff Name: A.Arunkumar





Staff Name: G.Haripriya







Staff Name: M.N.Haseeb Ur Rahman







Staff Name: G.Samprakash







Staff Name: D.Priyanka









Staff Name: M.Lakumanan





#### **DEPARTMENT OF COMPUTER APPLICATIONS - UG**





#### Mr.S.Krishnamoorthy





#### Mr.J.Ramesh





#### Dr.R.Dhanasekaran



















## Ms.A.Maheshwari







Ms.S.UmaParameswari







#### Mr.K.J.P.Satheeshkumar













Mr.N.Sathyamoorthy











Ms.P.Myvizhi













# Mr.M.Jayapal













#### Mr.S.Jeevanandhan







#### Mrs.V.Bhuma





# K.S.Rangasamy College of Arts and Science (Autonomous), Tiruchenngode - 637 215

**Department of Commerce** 

### **Intranet Screen Shot**