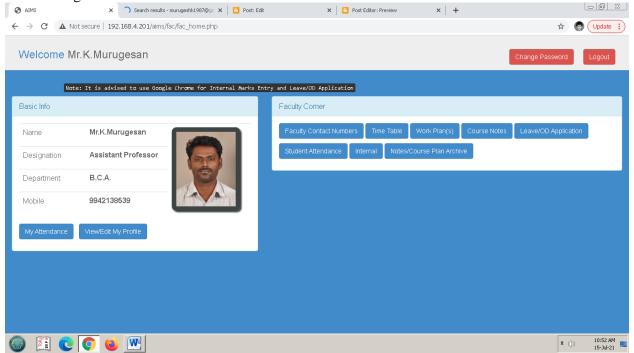

|                                                                                                                              |
|                                           | 14/2KAMBAR STREET  ERODE - 638011.  Denotified Communities (DC)  HINDU  444566244971  Networking, Software Testing, Aptitude |

Staff Name: R.Nirmala





Staff Name: J.Rathi







Staff Name: P.Sridevi





Staff Name: V.Kavipriya







### Staff Name: C. Manikandan







### Staff Name: A.Arunkumar





Staff Name: G.Haripriya







Staff Name: M.N.Haseeb Ur Rahman







Staff Name: G.Samprakash







Staff Name: D.Priyanka









Staff Name: M.Lakumanan





#### **DEPARTMENT OF COMPUTER APPLICATIONS - UG**





#### Mr.S.Krishnamoorthy





#### Mr.J.Ramesh





#### Dr.R.Dhanasekaran



















## Ms.A.Maheshwari







Ms.S.UmaParameswari







#### Mr.K.J.P.Satheeshkumar













Mr.N.Sathyamoorthy











Ms.P.Myvizhi













# Mr.M.Jayapal













#### Mr.S.Jeevanandhan







#### Mrs.V.Bhuma





# K.S.Rangasamy College of Arts and Science (Autonomous), Tiruchenngode - 637 215

**Department of Commerce** 

### **Intranet Screen Shot**