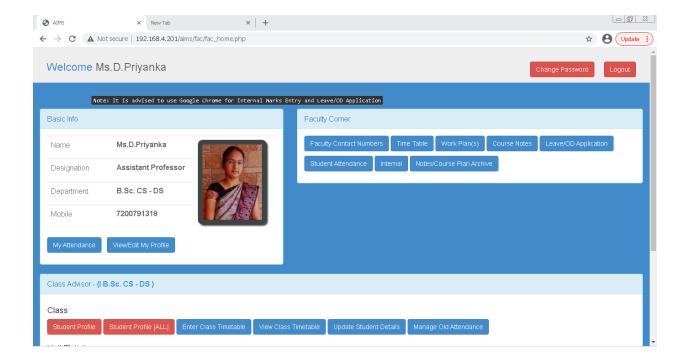

### Staff Name: A.Arunkumar

Staff Name: G.Haripriya

Staff Name: M.N.Haseeb Ur Rahman

Staff Name: G.Samprakash

Staff Name: D.Priyanka

Staff Name: M.Lakumanan