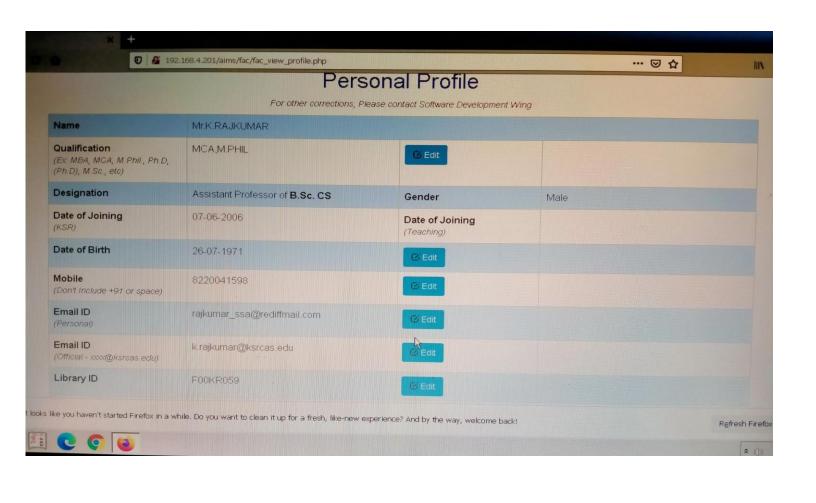

# **LEARNING MANAGEMENT SYSTEM (LMS):** INTRANET

Staff Name: K.Rajkumar Department: Computer Science

| F00KR059                                  | <b>⊘</b> Edit                                                                                                                |
|-------------------------------------------|------------------------------------------------------------------------------------------------------------------------------|
| COMPUTER NETWORKS                         | ⊗ Edit                                                                                                                       |
| 14/2KAMBAR STREET                         | ⊘ Edit                                                                                                                       |
| ERODE - 638011.                           |                                                                                                                              |
| Denotified Communities (DC)               | <b>⊘</b> Edit                                                                                                                |
| HINDU                                     | Ø Edit                                                                                                                       |
| 444566244971                              | ⊘ Edit                                                                                                                       |
| Networking, Software Testing, Aptitude    | <b>⊘ Edit</b>                                                                                                                |
|                                           | ⊗ Edit                                                                                                                       |
| Placement Coordinator,Project Coordinator | <b>⊘</b> Edit                                                                                                                |
|                                           |                                                                                                                              |
|                                           | 14/2KAMBAR STREET  ERODE - 638011.  Denotified Communities (DC)  HINDU  444566244971  Networking, Software Testing, Aptitude |

### **Intranet Screen Shot**