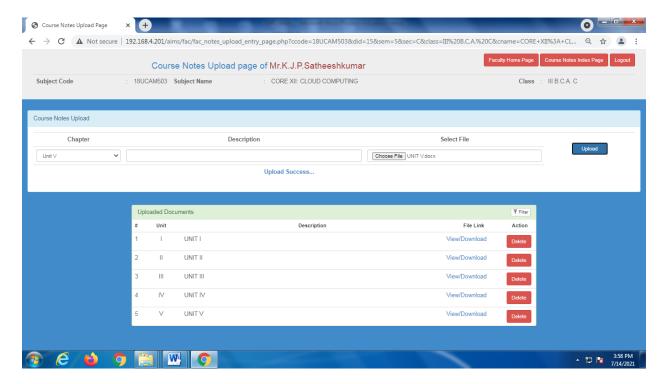

|
|                                           | 14/2KAMBAR STREET  ERODE - 638011.  Denotified Communities (DC)  HINDU  444566244971  Networking, Software Testing, Aptitude |

Staff Name: R.Nirmala





Staff Name: J.Rathi







Staff Name: P.Sridevi





Staff Name: V.Kavipriya







### Staff Name: C. Manikandan







### Staff Name: A.Arunkumar





Staff Name: G.Haripriya







Staff Name: M.N.Haseeb Ur Rahman







Staff Name: G.Samprakash







Staff Name: D.Priyanka









Staff Name: M.Lakumanan





#### **DEPARTMENT OF COMPUTER APPLICATIONS - UG**





#### Mr.S.Krishnamoorthy





#### Mr.J.Ramesh





#### Dr.R.Dhanasekaran



















## Ms.A.Maheshwari







Ms.S.UmaParameswari







#### Mr.K.J.P.Satheeshkumar













Mr.N.Sathyamoorthy











Ms.P.Myvizhi













# Mr.M.Jayapal













#### Mr.S.Jeevanandhan







#### Mrs.V.Bhuma





# K.S.Rangasamy College of Arts and Science (Autonomous), Tiruchenngode - 637 215

**Department of Commerce** 

### **Intranet Screen Shot**