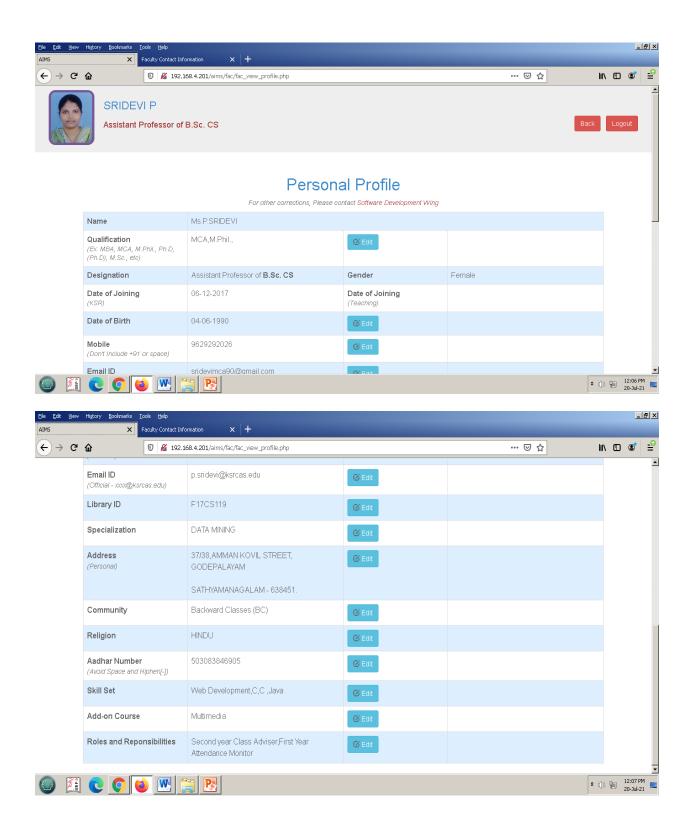

Staff Name: R.Nirmala

Staff Name: J.Rathi

Staff Name: P.Sridevi

Staff Name: V.Kavipriya