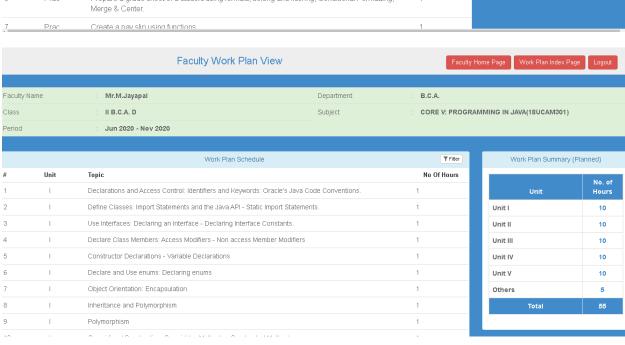

| 14/2KAMBAR STREET  ERODE - 638011.  Denotified Communities (DC)  HINDU  444566244971  Networking, Software Testing, Aptitude |

Staff Name: R.Nirmala





Staff Name: J.Rathi







Staff Name: P.Sridevi





Staff Name: V.Kavipriya







### Staff Name: C. Manikandan







### Staff Name: A.Arunkumar





Staff Name: G.Haripriya







Staff Name: M.N.Haseeb Ur Rahman







Staff Name: G.Samprakash







Staff Name: D.Priyanka









Staff Name: M.Lakumanan





#### **DEPARTMENT OF COMPUTER APPLICATIONS - UG**





#### Mr.S.Krishnamoorthy





#### Mr.J.Ramesh





#### Dr.R.Dhanasekaran



















## Ms.A.Maheshwari







Ms.S.UmaParameswari







#### Mr.K.J.P.Satheeshkumar













Mr.N.Sathyamoorthy











Ms.P.Myvizhi













# Mr.M.Jayapal













#### Mr.S.Jeevanandhan







#### Mrs.V.Bhuma





# K.S.Rangasamy College of Arts and Science (Autonomous), Tiruchenngode - 637 215

**Department of Commerce** 

### **Intranet Screen Shot**