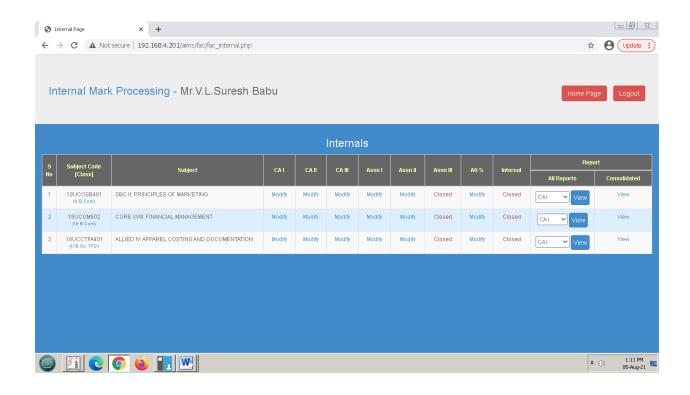

aff Name: V.Kavipriya







### Staff Name: C. Manikandan







### Staff Name: A.Arunkumar





Staff Name: G.Haripriya







Staff Name: M.N.Haseeb Ur Rahman







Staff Name: G.Samprakash







Staff Name: D.Priyanka









Staff Name: M.Lakumanan





#### **DEPARTMENT OF COMPUTER APPLICATIONS - UG**





#### Mr.S.Krishnamoorthy





#### Mr.J.Ramesh





#### Dr.R.Dhanasekaran



















## Ms.A.Maheshwari







Ms.S.UmaParameswari







#### Mr.K.J.P.Satheeshkumar













Mr.N.Sathyamoorthy











Ms.P.Myvizhi













# Mr.M.Jayapal













#### Mr.S.Jeevanandhan







#### Mrs.V.Bhuma





# K.S.Rangasamy College of Arts and Science (Autonomous), Tiruchenngode - 637 215

**Department of Commerce** 

### **Intranet Screen Shot**