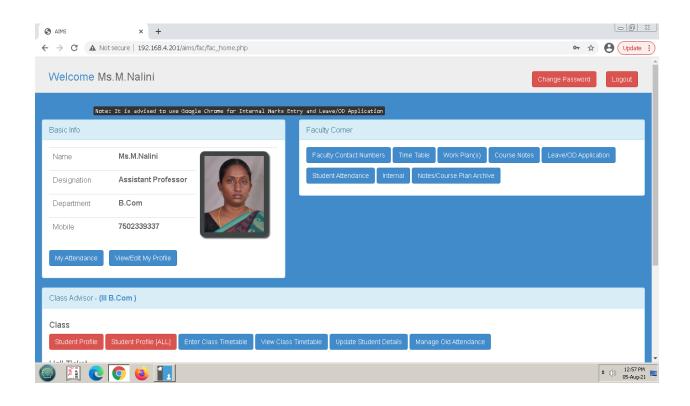

Name: V.Kavipriya







### Staff Name: C. Manikandan







### Staff Name: A.Arunkumar





Staff Name: G.Haripriya







Staff Name: M.N.Haseeb Ur Rahman







Staff Name: G.Samprakash







Staff Name: D.Priyanka









Staff Name: M.Lakumanan





#### **DEPARTMENT OF COMPUTER APPLICATIONS - UG**





#### Mr.S.Krishnamoorthy





#### Mr.J.Ramesh





#### Dr.R.Dhanasekaran



















## Ms.A.Maheshwari







Ms.S.UmaParameswari







#### Mr.K.J.P.Satheeshkumar













Mr.N.Sathyamoorthy











Ms.P.Myvizhi













# Mr.M.Jayapal













#### Mr.S.Jeevanandhan







#### Mrs.V.Bhuma





# K.S.Rangasamy College of Arts and Science (Autonomous), Tiruchenngode - 637 215

**Department of Commerce** 

### **Intranet Screen Shot**