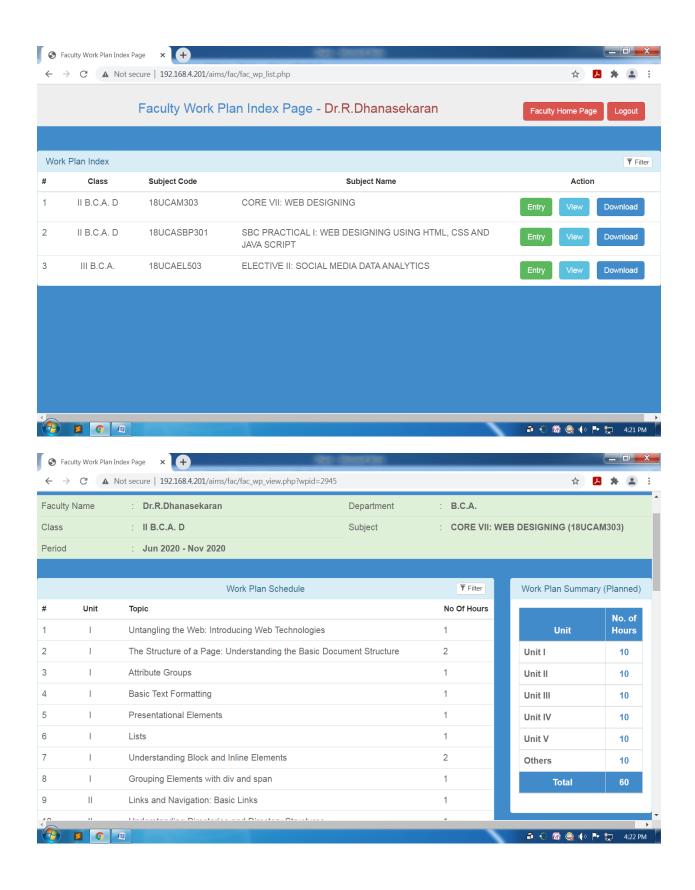

|                                                                                                                              |
|                                           | 14/2KAMBAR STREET  ERODE - 638011.  Denotified Communities (DC)  HINDU  444566244971  Networking, Software Testing, Aptitude |

Staff Name: R.Nirmala





Staff Name: J.Rathi







Staff Name: P.Sridevi





Staff Name: V.Kavipriya







### Staff Name: C. Manikandan







### Staff Name: A.Arunkumar





Staff Name: G.Haripriya







Staff Name: M.N.Haseeb Ur Rahman







Staff Name: G.Samprakash







Staff Name: D.Priyanka









Staff Name: M.Lakumanan





#### **DEPARTMENT OF COMPUTER APPLICATIONS - UG**





#### Mr.S.Krishnamoorthy





#### Mr.J.Ramesh





#### Dr.R.Dhanasekaran



















## Ms.A.Maheshwari







Ms.S.UmaParameswari







#### Mr.K.J.P.Satheeshkumar













Mr.N.Sathyamoorthy











Ms.P.Myvizhi













# Mr.M.Jayapal













#### Mr.S.Jeevanandhan







#### Mrs.V.Bhuma





# K.S.Rangasamy College of Arts and Science (Autonomous), Tiruchenngode - 637 215

**Department of Commerce** 

### **Intranet Screen Shot**