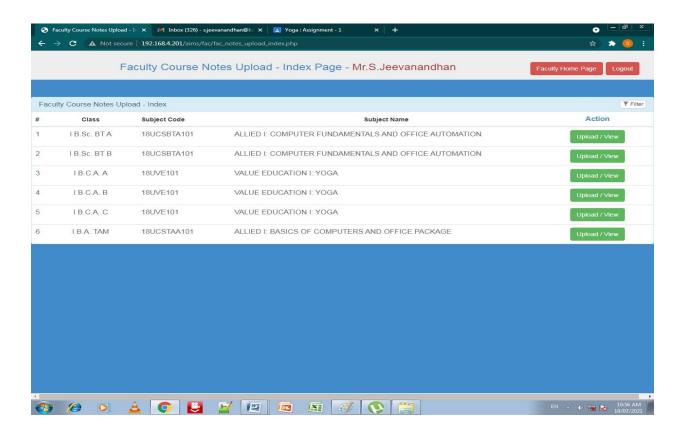

638011.  Denotified Communities (DC)  HINDU  444566244971  Networking, Software Testing, Aptitude |

Staff Name: R.Nirmala





Staff Name: J.Rathi







Staff Name: P.Sridevi





Staff Name: V.Kavipriya







### Staff Name: C. Manikandan







### Staff Name: A.Arunkumar





Staff Name: G.Haripriya







Staff Name: M.N.Haseeb Ur Rahman







Staff Name: G.Samprakash







Staff Name: D.Priyanka









Staff Name: M.Lakumanan





#### **DEPARTMENT OF COMPUTER APPLICATIONS - UG**





#### Mr.S.Krishnamoorthy





#### Mr.J.Ramesh





#### Dr.R.Dhanasekaran



















## Ms.A.Maheshwari







Ms.S.UmaParameswari







#### Mr.K.J.P.Satheeshkumar













Mr.N.Sathyamoorthy











Ms.P.Myvizhi













# Mr.M.Jayapal













#### Mr.S.Jeevanandhan







#### Mrs.V.Bhuma





# K.S.Rangasamy College of Arts and Science (Autonomous), Tiruchenngode - 637 215

**Department of Commerce** 

### **Intranet Screen Shot**