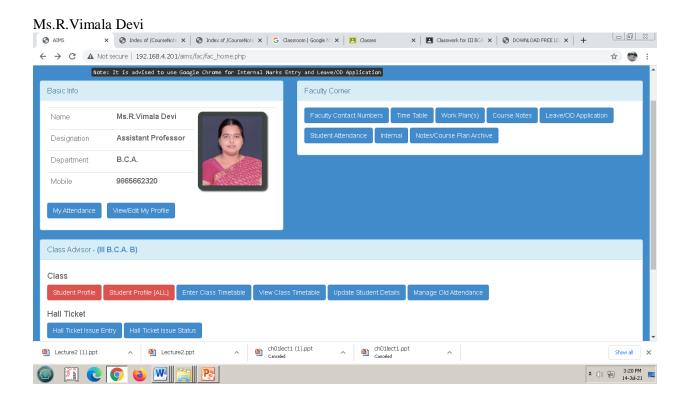

|                                                                                                                              |
|                                           | 14/2KAMBAR STREET  ERODE - 638011.  Denotified Communities (DC)  HINDU  444566244971  Networking, Software Testing, Aptitude |

Staff Name: R.Nirmala





Staff Name: J.Rathi







Staff Name: P.Sridevi





Staff Name: V.Kavipriya







### Staff Name: C. Manikandan







### Staff Name: A.Arunkumar





Staff Name: G.Haripriya







Staff Name: M.N.Haseeb Ur Rahman







Staff Name: G.Samprakash







Staff Name: D.Priyanka









Staff Name: M.Lakumanan





#### **DEPARTMENT OF COMPUTER APPLICATIONS - UG**





#### Mr.S.Krishnamoorthy





#### Mr.J.Ramesh





#### Dr.R.Dhanasekaran



















## Ms.A.Maheshwari







Ms.S.UmaParameswari







#### Mr.K.J.P.Satheeshkumar













Mr.N.Sathyamoorthy











Ms.P.Myvizhi













# Mr.M.Jayapal













#### Mr.S.Jeevanandhan







#### Mrs.V.Bhuma





# K.S.Rangasamy College of Arts and Science (Autonomous), Tiruchenngode - 637 215

**Department of Commerce** 

### **Intranet Screen Shot**