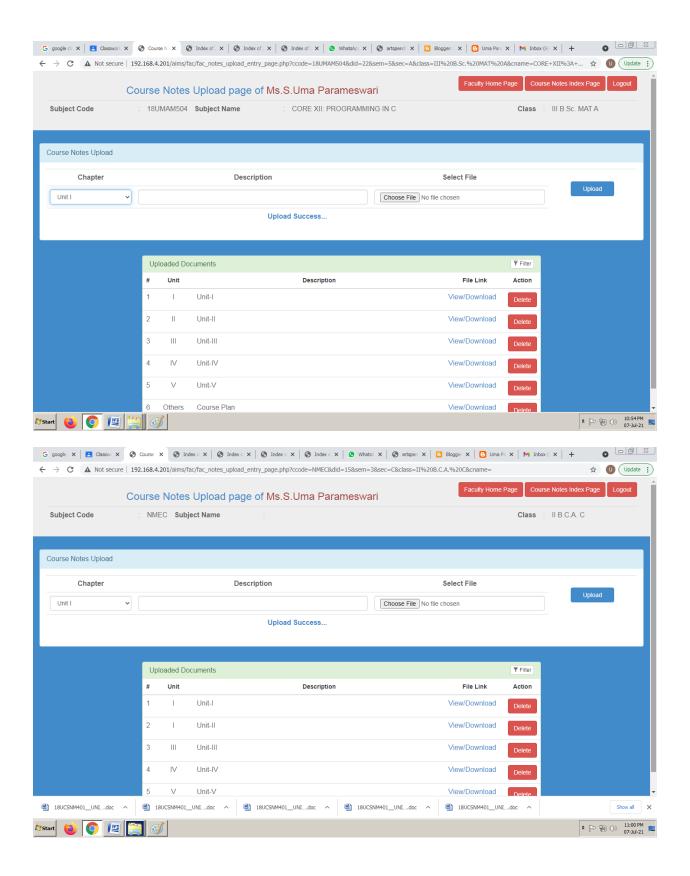

|
|                                           | 14/2KAMBAR STREET  ERODE - 638011.  Denotified Communities (DC)  HINDU  444566244971  Networking, Software Testing, Aptitude |

Staff Name: R.Nirmala





Staff Name: J.Rathi







Staff Name: P.Sridevi





Staff Name: V.Kavipriya







### Staff Name: C. Manikandan







### Staff Name: A.Arunkumar





Staff Name: G.Haripriya







Staff Name: M.N.Haseeb Ur Rahman







Staff Name: G.Samprakash







Staff Name: D.Priyanka









Staff Name: M.Lakumanan





#### **DEPARTMENT OF COMPUTER APPLICATIONS - UG**





#### Mr.S.Krishnamoorthy





#### Mr.J.Ramesh





#### Dr.R.Dhanasekaran



















## Ms.A.Maheshwari







Ms.S.UmaParameswari







#### Mr.K.J.P.Satheeshkumar













Mr.N.Sathyamoorthy











Ms.P.Myvizhi













# Mr.M.Jayapal













#### Mr.S.Jeevanandhan







#### Mrs.V.Bhuma





# K.S.Rangasamy College of Arts and Science (Autonomous), Tiruchenngode - 637 215

**Department of Commerce** 

### **Intranet Screen Shot**