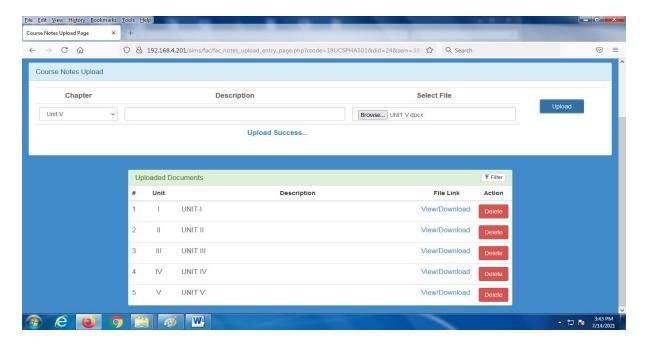

#### Mr.K.J.P.Satheeshkumar

Mr.N.Sathyamoorthy

Ms.P.Myvizhi

### **Intranet Screen Shot**