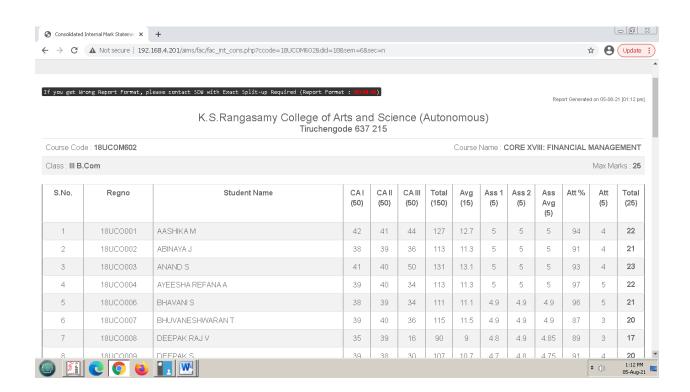

f Name: V.Kavipriya







### Staff Name: C. Manikandan







### Staff Name: A.Arunkumar





Staff Name: G.Haripriya







Staff Name: M.N.Haseeb Ur Rahman







Staff Name: G.Samprakash







Staff Name: D.Priyanka









Staff Name: M.Lakumanan





#### **DEPARTMENT OF COMPUTER APPLICATIONS - UG**





#### Mr.S.Krishnamoorthy





#### Mr.J.Ramesh





#### Dr.R.Dhanasekaran



















## Ms.A.Maheshwari







Ms.S.UmaParameswari







#### Mr.K.J.P.Satheeshkumar













Mr.N.Sathyamoorthy











Ms.P.Myvizhi













# Mr.M.Jayapal













#### Mr.S.Jeevanandhan







#### Mrs.V.Bhuma





# K.S.Rangasamy College of Arts and Science (Autonomous), Tiruchenngode - 637 215

**Department of Commerce** 

### **Intranet Screen Shot**