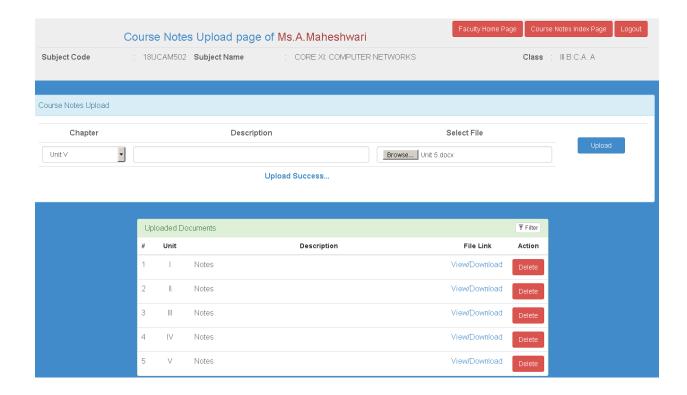

|
|                                           | 14/2KAMBAR STREET  ERODE - 638011.  Denotified Communities (DC)  HINDU  444566244971  Networking, Software Testing, Aptitude |

Staff Name: R.Nirmala





Staff Name: J.Rathi







Staff Name: P.Sridevi





Staff Name: V.Kavipriya







### Staff Name: C. Manikandan







### Staff Name: A.Arunkumar





Staff Name: G.Haripriya







Staff Name: M.N.Haseeb Ur Rahman







Staff Name: G.Samprakash







Staff Name: D.Priyanka









Staff Name: M.Lakumanan





#### **DEPARTMENT OF COMPUTER APPLICATIONS - UG**





#### Mr.S.Krishnamoorthy





#### Mr.J.Ramesh





#### Dr.R.Dhanasekaran



















## Ms.A.Maheshwari







Ms.S.UmaParameswari







#### Mr.K.J.P.Satheeshkumar













Mr.N.Sathyamoorthy











Ms.P.Myvizhi













# Mr.M.Jayapal













#### Mr.S.Jeevanandhan







#### Mrs.V.Bhuma





# K.S.Rangasamy College of Arts and Science (Autonomous), Tiruchenngode - 637 215

**Department of Commerce** 

### **Intranet Screen Shot**