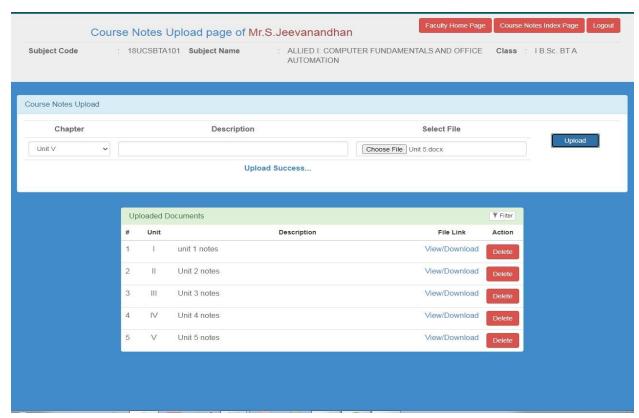

8011.  Denotified Communities (DC)  HINDU  444566244971  Networking, Software Testing, Aptitude |

Staff Name: R.Nirmala





Staff Name: J.Rathi







Staff Name: P.Sridevi





Staff Name: V.Kavipriya







### Staff Name: C. Manikandan







### Staff Name: A.Arunkumar





Staff Name: G.Haripriya







Staff Name: M.N.Haseeb Ur Rahman







Staff Name: G.Samprakash







Staff Name: D.Priyanka









Staff Name: M.Lakumanan





#### **DEPARTMENT OF COMPUTER APPLICATIONS - UG**





#### Mr.S.Krishnamoorthy





#### Mr.J.Ramesh





#### Dr.R.Dhanasekaran



















## Ms.A.Maheshwari







Ms.S.UmaParameswari







#### Mr.K.J.P.Satheeshkumar













Mr.N.Sathyamoorthy











Ms.P.Myvizhi













# Mr.M.Jayapal













#### Mr.S.Jeevanandhan







#### Mrs.V.Bhuma





# K.S.Rangasamy College of Arts and Science (Autonomous), Tiruchenngode - 637 215

**Department of Commerce** 

### **Intranet Screen Shot**