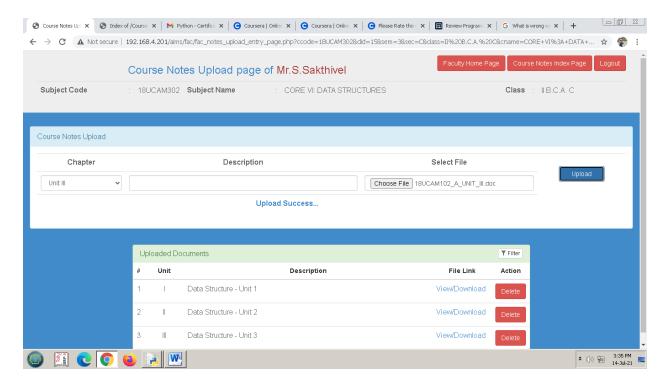

|
|                                           |                                                                                                                              |
|                                           | 14/2KAMBAR STREET  ERODE - 638011.  Denotified Communities (DC)  HINDU  444566244971  Networking, Software Testing, Aptitude |

Staff Name: R.Nirmala





Staff Name: J.Rathi







Staff Name: P.Sridevi





Staff Name: V.Kavipriya







### Staff Name: C. Manikandan







### Staff Name: A.Arunkumar





Staff Name: G.Haripriya







Staff Name: M.N.Haseeb Ur Rahman







Staff Name: G.Samprakash







Staff Name: D.Priyanka









Staff Name: M.Lakumanan





#### **DEPARTMENT OF COMPUTER APPLICATIONS - UG**





#### Mr.S.Krishnamoorthy





#### Mr.J.Ramesh





#### Dr.R.Dhanasekaran



















## Ms.A.Maheshwari







Ms.S.UmaParameswari







#### Mr.K.J.P.Satheeshkumar













Mr.N.Sathyamoorthy











Ms.P.Myvizhi













# Mr.M.Jayapal













#### Mr.S.Jeevanandhan







#### Mrs.V.Bhuma





# K.S.Rangasamy College of Arts and Science (Autonomous), Tiruchenngode - 637 215

**Department of Commerce** 

### **Intranet Screen Shot**