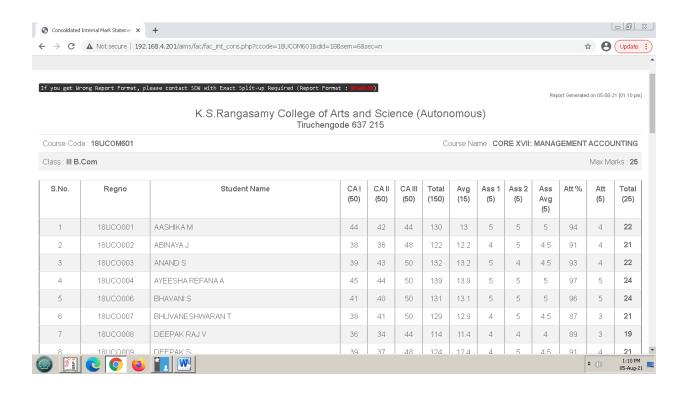

Kavipriya







### Staff Name: C. Manikandan







### Staff Name: A.Arunkumar





Staff Name: G.Haripriya







Staff Name: M.N.Haseeb Ur Rahman







Staff Name: G.Samprakash







Staff Name: D.Priyanka









Staff Name: M.Lakumanan





#### **DEPARTMENT OF COMPUTER APPLICATIONS - UG**





#### Mr.S.Krishnamoorthy





#### Mr.J.Ramesh





#### Dr.R.Dhanasekaran



















## Ms.A.Maheshwari







Ms.S.UmaParameswari







#### Mr.K.J.P.Satheeshkumar













Mr.N.Sathyamoorthy











Ms.P.Myvizhi













# Mr.M.Jayapal













#### Mr.S.Jeevanandhan







#### Mrs.V.Bhuma





# K.S.Rangasamy College of Arts and Science (Autonomous), Tiruchenngode - 637 215

**Department of Commerce** 

### **Intranet Screen Shot**