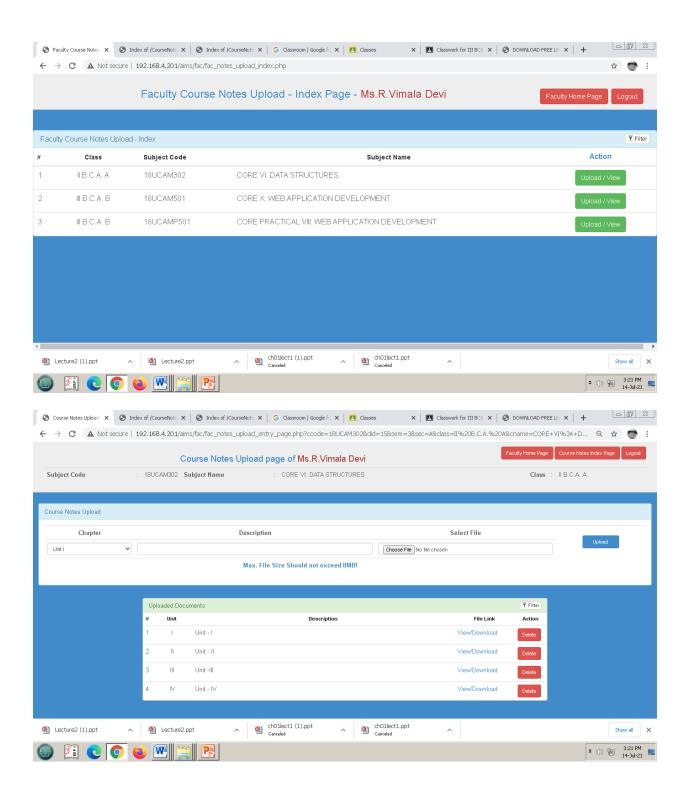

|                                                                                                                              |
|                                           | 14/2KAMBAR STREET  ERODE - 638011.  Denotified Communities (DC)  HINDU  444566244971  Networking, Software Testing, Aptitude |

Staff Name: R.Nirmala





Staff Name: J.Rathi







Staff Name: P.Sridevi





Staff Name: V.Kavipriya







### Staff Name: C. Manikandan







### Staff Name: A.Arunkumar





Staff Name: G.Haripriya







Staff Name: M.N.Haseeb Ur Rahman







Staff Name: G.Samprakash







Staff Name: D.Priyanka









Staff Name: M.Lakumanan





#### **DEPARTMENT OF COMPUTER APPLICATIONS - UG**





#### Mr.S.Krishnamoorthy





#### Mr.J.Ramesh





#### Dr.R.Dhanasekaran



















## Ms.A.Maheshwari







Ms.S.UmaParameswari







#### Mr.K.J.P.Satheeshkumar













Mr.N.Sathyamoorthy











Ms.P.Myvizhi













# Mr.M.Jayapal













#### Mr.S.Jeevanandhan







#### Mrs.V.Bhuma





# K.S.Rangasamy College of Arts and Science (Autonomous), Tiruchenngode - 637 215

**Department of Commerce** 

### **Intranet Screen Shot**