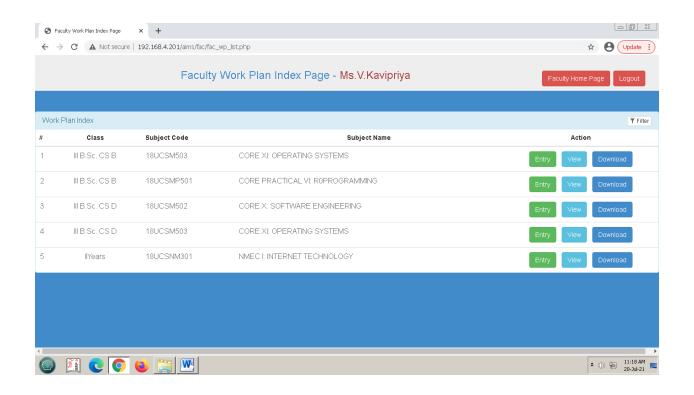

Staff Name: R.Nirmala

Staff Name: J.Rathi

Staff Name: P.Sridevi

Staff Name: V.Kavipriya