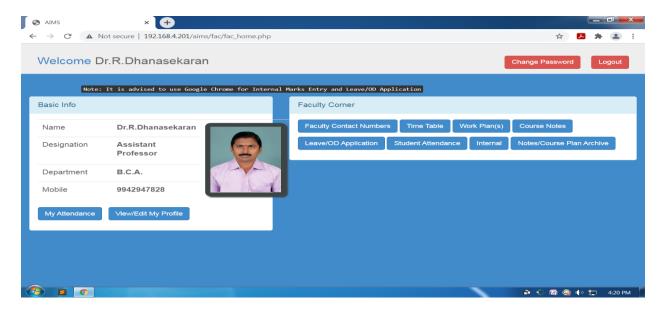

|                                                                                                                              |
|                                           | 14/2KAMBAR STREET  ERODE - 638011.  Denotified Communities (DC)  HINDU  444566244971  Networking, Software Testing, Aptitude |

Staff Name: R.Nirmala





Staff Name: J.Rathi







Staff Name: P.Sridevi





Staff Name: V.Kavipriya







### Staff Name: C. Manikandan







### Staff Name: A.Arunkumar





Staff Name: G.Haripriya







Staff Name: M.N.Haseeb Ur Rahman







Staff Name: G.Samprakash







Staff Name: D.Priyanka









Staff Name: M.Lakumanan





#### **DEPARTMENT OF COMPUTER APPLICATIONS - UG**





#### Mr.S.Krishnamoorthy





#### Mr.J.Ramesh





#### Dr.R.Dhanasekaran



















## Ms.A.Maheshwari







Ms.S.UmaParameswari







#### Mr.K.J.P.Satheeshkumar













Mr.N.Sathyamoorthy











Ms.P.Myvizhi













# Mr.M.Jayapal













#### Mr.S.Jeevanandhan







#### Mrs.V.Bhuma





# K.S.Rangasamy College of Arts and Science (Autonomous), Tiruchenngode - 637 215

**Department of Commerce** 

### **Intranet Screen Shot**