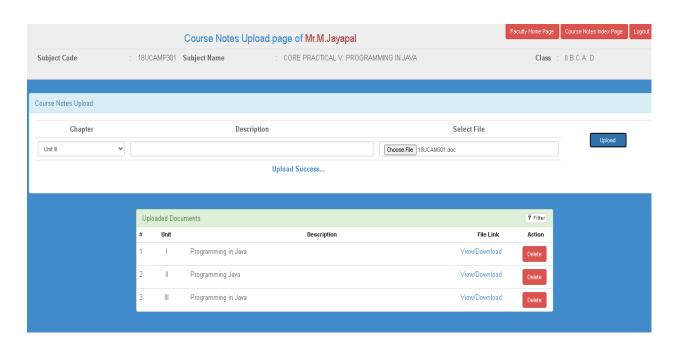

14/2KAMBAR STREET  ERODE - 638011.  Denotified Communities (DC)  HINDU  444566244971  Networking, Software Testing, Aptitude |

Staff Name: R.Nirmala





Staff Name: J.Rathi







Staff Name: P.Sridevi





Staff Name: V.Kavipriya







### Staff Name: C. Manikandan







### Staff Name: A.Arunkumar





Staff Name: G.Haripriya







Staff Name: M.N.Haseeb Ur Rahman







Staff Name: G.Samprakash







Staff Name: D.Priyanka









Staff Name: M.Lakumanan





#### **DEPARTMENT OF COMPUTER APPLICATIONS - UG**





#### Mr.S.Krishnamoorthy





#### Mr.J.Ramesh





#### Dr.R.Dhanasekaran



















## Ms.A.Maheshwari







Ms.S.UmaParameswari







#### Mr.K.J.P.Satheeshkumar













Mr.N.Sathyamoorthy











Ms.P.Myvizhi













# Mr.M.Jayapal













#### Mr.S.Jeevanandhan







#### Mrs.V.Bhuma





# K.S.Rangasamy College of Arts and Science (Autonomous), Tiruchenngode - 637 215

**Department of Commerce** 

### **Intranet Screen Shot**